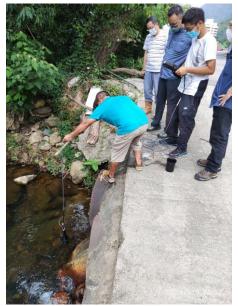

# TCW-WQM7A Downstream of Tung Chung Stream (East) [aka Downstream stream of River Park]

Water quality monitoring equipment at TCW-WQM7A

Overview of monitoring station TCW-WQM7A