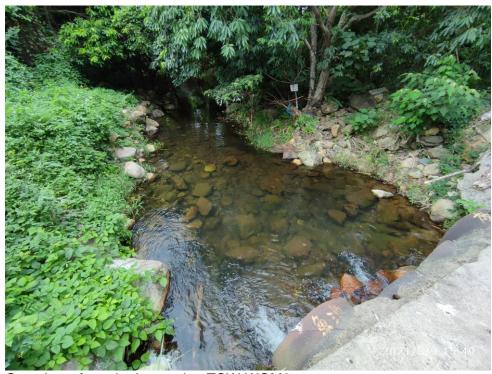

## TCW-WQM2 Middle of Tung Chung Stream (West)

Water quality monitoring equipment at TCW-WQM2

Overview of monitoring station TCW-WQM2