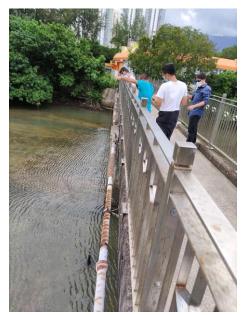

### TCW-WQM1 Downstream of Tung Chung Stream (reference station)

Water quality monitoring equipment at TCW-WQM1

Overview of monitoring station TCW-WQM1