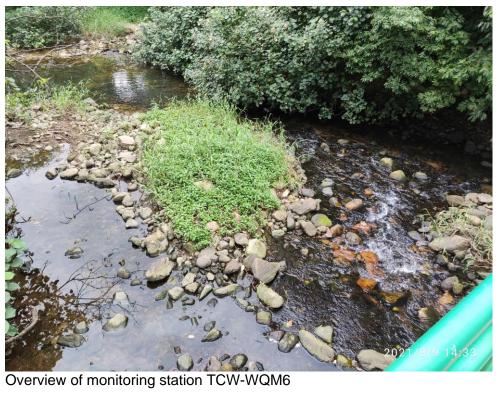

### TCW-WQM6 Downstream of Tung Chung Stream (West)

Water quality monitoring equipment at TCW-WQM6