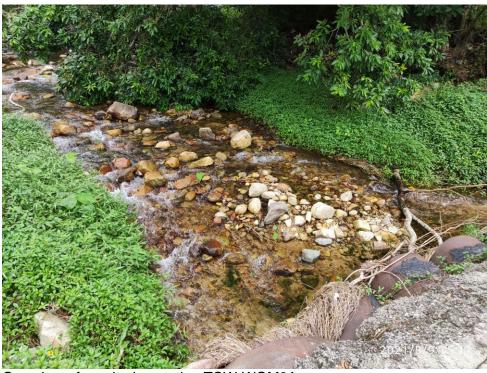

### TCW-WQM1 Downstream of Tung Chung Stream (reference station)

Water quality monitoring equipment at TCW-WQM1

Overview of monitoring station TCW-WQM1

## TCW-WQM2 Middle of Tung Chung Stream (West)

Water quality monitoring equipment at TCW-WQM2

Overview of monitoring station TCW-WQM2

# TCW-WQM3A Middle of Tung Chung Stream (East) [aka Upstream of River Park]

Water quality monitoring equipment at TCW-WQM3A

Overview of monitoring station TCW-WQM3A

### TCW-WQM4 Upstream of Tung Chung Stream (West)

Water quality monitoring equipment at TCW-WQM4

Overview of monitoring station TCW-WQM4

## TCW-WQM5A Upstream of Tung Chung Stream (East)

Water quality monitoring equipment at TCW-WQM5A

Overview of monitoring station TCW-WQM5A

### TCW-WQM6 Downstream of Tung Chung Stream (West)

Water quality monitoring equipment at TCW-WQM6

# TCW-WQM7A Downstream of Tung Chung Stream (East) [aka Downstream stream of River Park]

Water quality monitoring equipment at TCW-WQM7A

Overview of monitoring station TCW-WQM7A