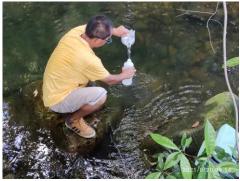

### TCW-WQM1 Downstream of Tung Chung Stream (reference station)

Water quality monitoring equipment at TCW-WQM1

Overview of monitoring station TCW-WQM1

## TCW-WQM2 Middle of Tung Chung Stream (West)

Water quality monitoring equipment at TCW-WQM2

Overview of monitoring station TCW-WQM2

# TCW-WQM3A Middle of Tung Chung Stream (East) [aka Upstream of River Park]

Water quality monitoring equipment at TCW-WQM3A

Overview of monitoring station TCW-WQM3A

### TCW-WQM4 Upstream of Tung Chung Stream (West)

Water quality monitoring equipment at TCW-WQM4

Overview of monitoring station TCW-WQM4

## TCW-WQM5A Upstream of Tung Chung Stream (East)

Water quality monitoring equipment at TCW-WQM5A

Overview of monitoring station TCW-WQM5A

### TCW-WQM6 Downstream of Tung Chung Stream (West)

Water quality monitoring equipment at TCW-WQM6

# TCW-WQM7A Downstream of Tung Chung Stream (East) [aka Downstream stream of River Park]

Water quality monitoring equipment at TCW-WQM7A

Overview of monitoring station TCW-WQM7A