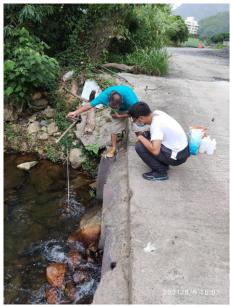

### TCW-WQM1 Downstream of Tung Chung Stream (reference station)

Water quality monitoring equipment at TCW-WQM1

Overview of monitoring station TCW-WQM1