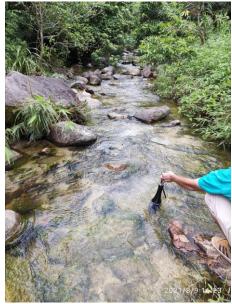

### TCW-WQM1 Downstream of Tung Chung Stream (reference station)

Water quality monitoring equipment at TCW-WQM1

Overview of monitoring station TCW-WQM1