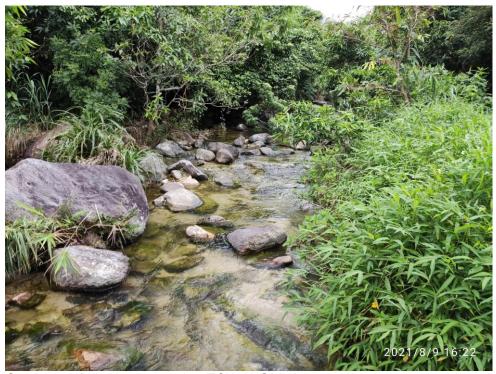

# TCW-WQM3A Middle of Tung Chung Stream (East) [aka Upstream of River Park]

Water quality monitoring equipment at TCW-WQM3A

Overview of monitoring station TCW-WQM3A