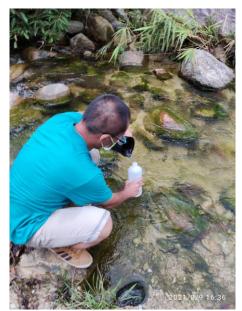

## TCW-WQM2 Middle of Tung Chung Stream (West)

Water quality monitoring equipment at TCW-WQM2

Overview of monitoring station TCW-WQM2