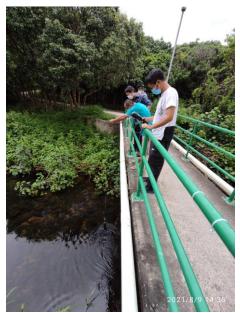

### TCW-WQM4 Upstream of Tung Chung Stream (West)

Water quality monitoring equipment at TCW-WQM4

Overview of monitoring station TCW-WQM4