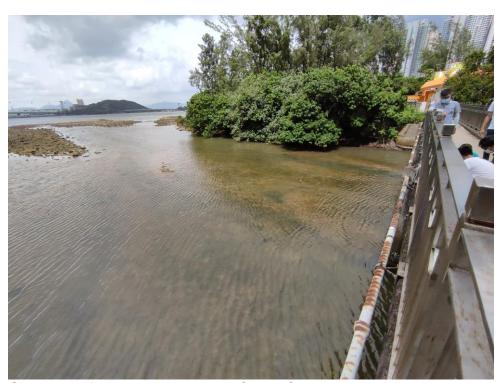

## TCW-WQM2 Middle of Tung Chung Stream (West)

Water quality monitoring equipment at TCW-WQM2

Overview of monitoring station TCW-WQM2