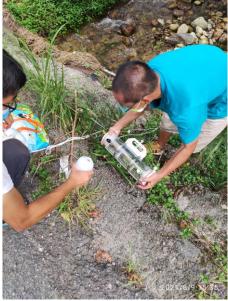

### TCW-WQM4 Upstream of Tung Chung Stream (West)

Water quality monitoring equipment at TCW-WQM4

Overview of monitoring station TCW-WQM4