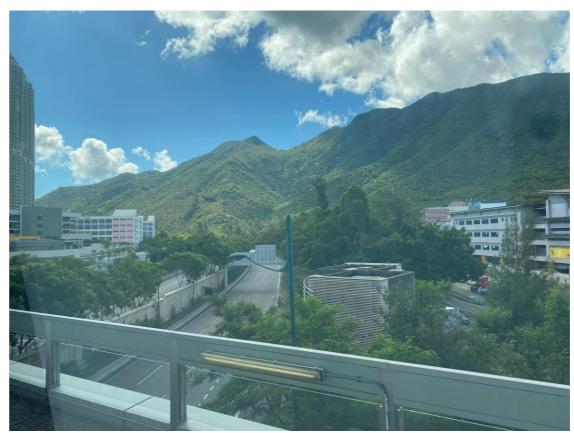

LR 1c Secondary Woodland along Yu Tung Road

LR 1d Secondary Woodland near New Tung Chung Hang

Notes:

LR 1e Secondary Woodland near Lung Tseng Tau

LR 1f Secondary Woodland near Shek Mun Kap

|     |      |       |             | -      |       |
|-----|------|-------|-------------|--------|-------|
| 1   |      |       |             | -      |       |
|     |      |       |             |        |       |
| Rev | Date | Drawn | Description | Ch'k'd | App'd |