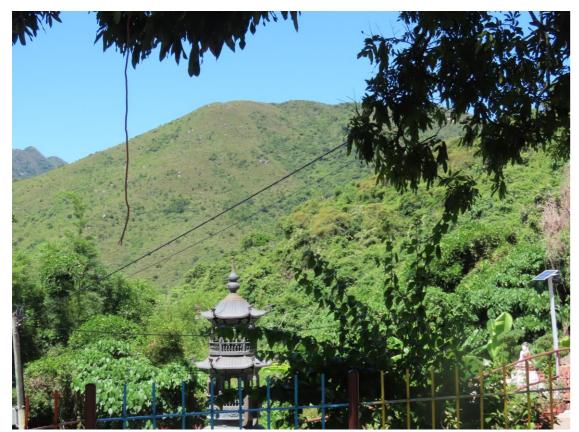

LR 1c Secondary Woodland along Yu Tung Road

LR 1d Secondary Woodland near New Tung Chung Hang

Notes:

LR 1e Secondary Woodland near Lung Tseng Tau

LR 1f Secondary Woodland near Shek Mun Kap

|     |      |       |             | -      |       |
|-----|------|-------|-------------|--------|-------|
| 1   |      |       |             | -      |       |
|     |      |       |             |        |       |
| Rev | Date | Drawn | Description | Ch'k'd | App'd |

wing Number Appendix E5.1

LR 1g Secondary Woodland near San Keng

LR 1h Secondary Woodland near Mok Ka

LR 1i Secondary Woodland near Ngau Au

| Key Plan:       |  |
|-----------------|--|
|                 |  |
|                 |  |
|                 |  |
|                 |  |
|                 |  |
|                 |  |
|                 |  |
|                 |  |
|                 |  |
|                 |  |
|                 |  |
|                 |  |
|                 |  |
|                 |  |
|                 |  |
|                 |  |
|                 |  |
|                 |  |
| 1.1             |  |
| Notes:          |  |
|                 |  |
|                 |  |
|                 |  |
|                 |  |
|                 |  |
| Key to symbols: |  |
|                 |  |
|                 |  |
|                 |  |
|                 |  |
|                 |  |
|                 |  |
|                 |  |
|                 |  |
|                 |  |
|                 |  |
|                 |  |
|                 |  |
|                 |  |
|                 |  |
|                 |  |
|                 |  |
|                 |  |
|                 |  |
|                 |  |
|                 |  |
|                 |  |
|                 |  |
|                 |  |
|                 |  |
|                 |  |
|                 |  |
|                 |  |