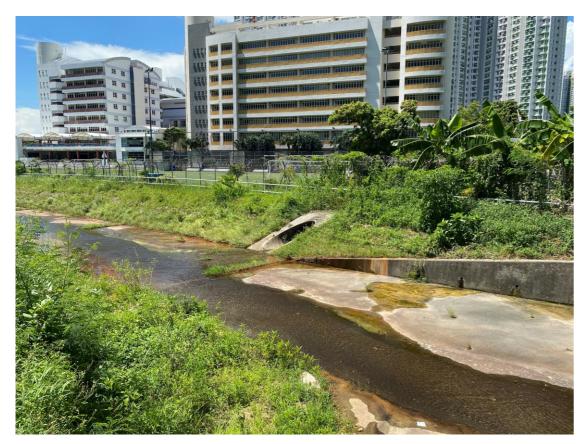

LR 5b Channelised Watercourse

LR 6a Mudflat

Notes:

LR 6b Rocky Shore

LR 7a Road and Urban Infrastructure

| ı   |      |       |             |        |       |
|-----|------|-------|-------------|--------|-------|
|     |      |       |             |        |       |
|     |      |       |             | -      |       |
| 1   |      |       |             | -      |       |
|     |      |       |             |        |       |
| Rev | Date | Drawn | Description | Ch'k'd | App'd |