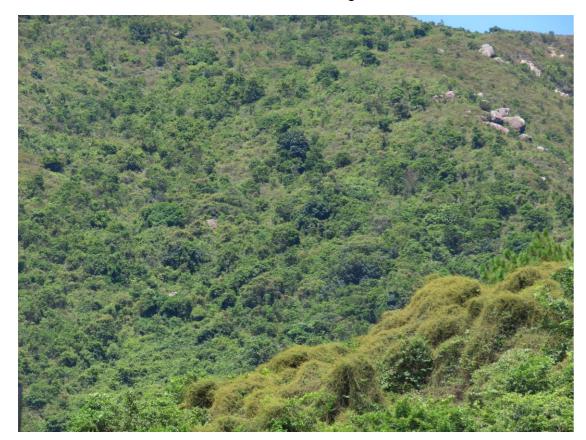

LR 1c Secondary Woodland along Yu Tung Road

LR 1d Secondary Woodland near New Tung Chung Hang

Notes:

LR 1e Secondary Woodland near Lung Tseng Tau

LR 1f Secondary Woodland near Shek Mun Kap

|     |      |       |             | -      |       |
|-----|------|-------|-------------|--------|-------|
| 1   |      |       |             | -      |       |
|     |      |       |             |        |       |
| Rev | Date | Drawn | Description | Ch'k'd | App'd |