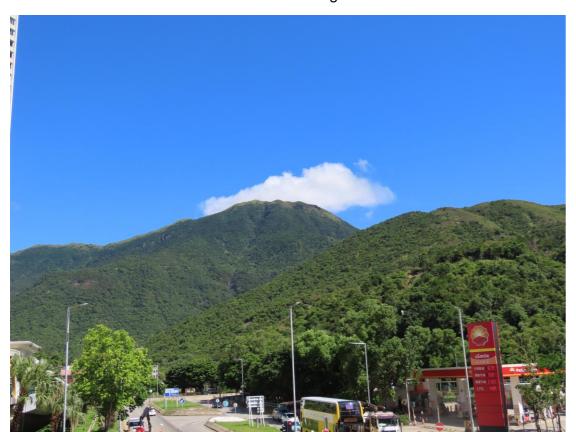

LR 1c Secondary Woodland along Yu Tung Road

LR 1d Secondary Woodland near New Tung Chung Hang

Notes:

LR 1e Secondary Woodland near Lung Tseng Tau

LR 1f Secondary Woodland near Shek Mun Kap

|     |      |       |             | -      |       |
|-----|------|-------|-------------|--------|-------|
| 1   |      |       |             | -      |       |
|     |      |       |             |        |       |
| Rev | Date | Drawn | Description | Ch'k'd | App'd |