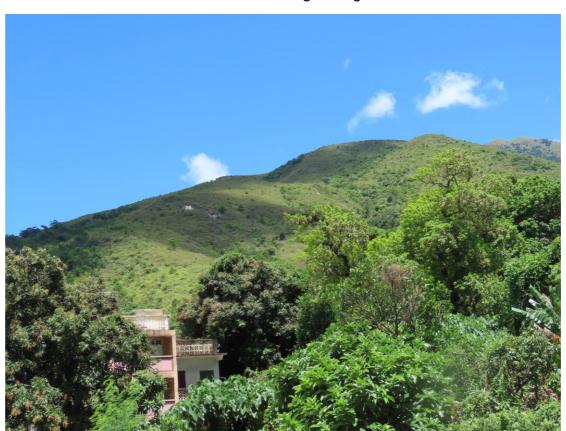

LR 1c Secondary Woodland along Yu Tung Road

LR 1d Secondary Woodland near New Tung Chung Hang

Notes:

LR 1e Secondary Woodland near Lung Tseng Tau

LR 1f Secondary Woodland near Shek Mun Kap

|     |      |       |             | -      |       |
|-----|------|-------|-------------|--------|-------|
| 1   |      |       |             | -      |       |
|     |      |       |             |        |       |
| Rev | Date | Drawn | Description | Ch'k'd | App'd |