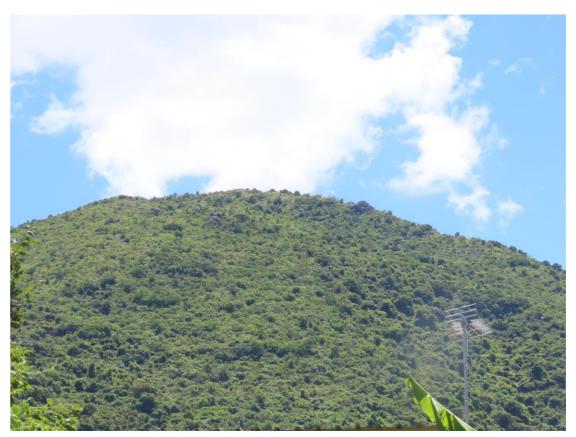

LR 1c Secondary Woodland along Yu Tung Road

LR 1d Secondary Woodland near New Tung Chung Hang

Notes:

LR 1e Secondary Woodland near Lung Tseng Tau

LR 1f Secondary Woodland near Shek Mun Kap

|     |      |       |             | -      |       |
|-----|------|-------|-------------|--------|-------|
| 1   |      |       |             | -      |       |
|     |      |       |             |        |       |
| Rev | Date | Drawn | Description | Ch'k'd | App'd |