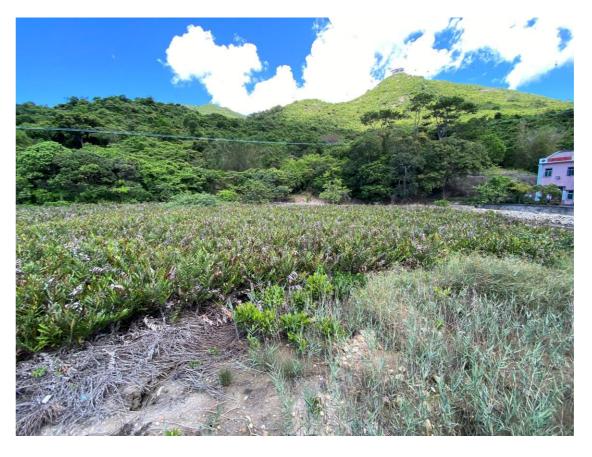

## LR 13 Mangrove

## LR 14 Reedbed

Notes:

Key to symbols:

|     |      |       |             | -      |       |
|-----|------|-------|-------------|--------|-------|
|     |      |       |             | -      |       |
|     |      |       |             |        |       |
| Rev | Date | Drawn | Description | Ch'k'd | App'd |