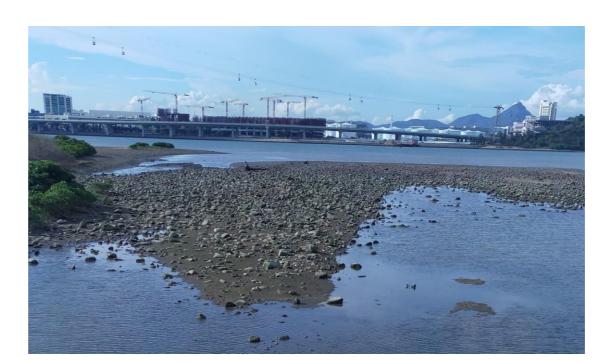

LR 2i Shrubland and Grassland near Tung Hing

LR 3 Transitional Waters

Notes:

LR 4 Coastal Waters

LR 5a Natural Streams and Rivers

|     |      |       | 4           |        |       |
|-----|------|-------|-------------|--------|-------|
|     |      |       |             | -      |       |
|     |      |       |             |        |       |
|     |      |       |             |        |       |
| Rev | Date | Drawn | Description | Ch'k'd | App'd |