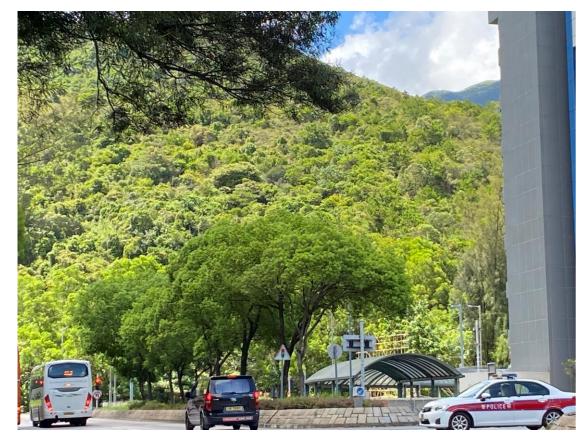

LR 1c Secondary Woodland along Yu Tung Road

LR 1d Secondary Woodland near New Tung Chung Hang

Notes:

LR 1e Secondary Woodland near Lung Tseng Tau

LR 1f Secondary Woodland near Shek Mun Kap

|     |      |       |             | -      |       |
|-----|------|-------|-------------|--------|-------|
| 1   |      |       |             | -      |       |
|     |      |       |             |        |       |
| Rev | Date | Drawn | Description | Ch'k'd | App'd |