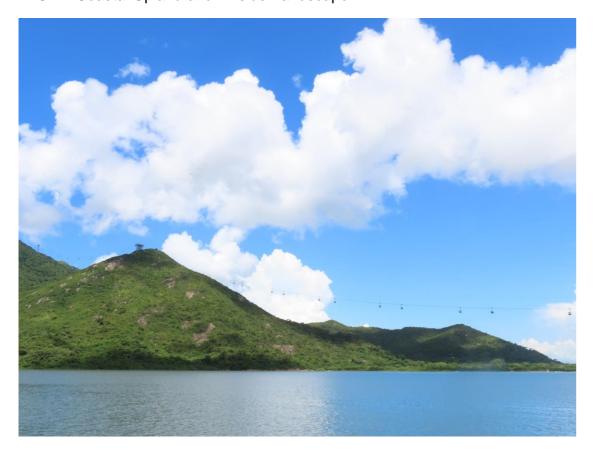

LCA 2 Strait Landscape

LCA 3 Inter-tidal Coast Landscape

Notes:

Key to symbols:

LCA 4 Coastal Upland and Hillside Landscape

LCA 5 Settled Valley Landscape

|     |      |       |             | -      |       |
|-----|------|-------|-------------|--------|-------|
| 1   |      |       |             | -      |       |
|     |      |       |             |        |       |
| Rev | Date | Drawn | Description | Ch'k'd | App'd |