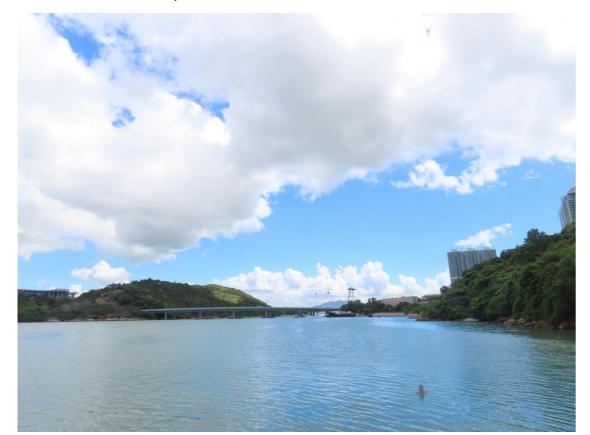

LCA 2 Strait Landscape

LCA 3 Inter-tidal Coast Landscape

Notes:

Key to symbols:

LCA 4 Coastal Upland and Hillside Landscape

LCA 5 Settled Valley Landscape

|     |      |       |             | -      |       |
|-----|------|-------|-------------|--------|-------|
| 1   |      |       |             | -      |       |
|     |      |       |             |        |       |
| Rev | Date | Drawn | Description | Ch'k'd | App'd |