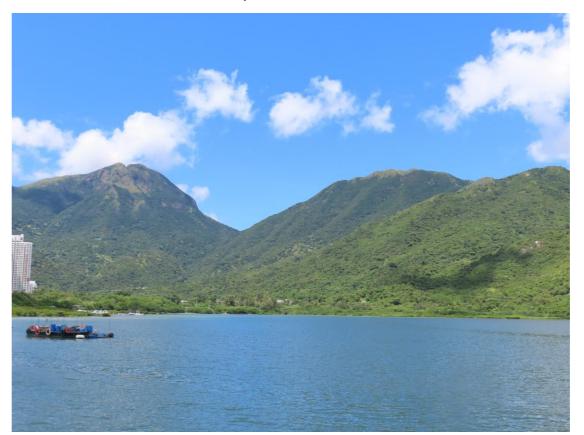

LCA 2 Strait Landscape

LCA 3 Inter-tidal Coast Landscape

Notes:

Key to symbols:

LCA 4 Coastal Upland and Hillside Landscape

LCA 5 Settled Valley Landscape

|     |      |       |             | -      |       |
|-----|------|-------|-------------|--------|-------|
| 1   |      |       |             | -      |       |
|     |      |       |             |        |       |
| Rev | Date | Drawn | Description | Ch'k'd | App'd |