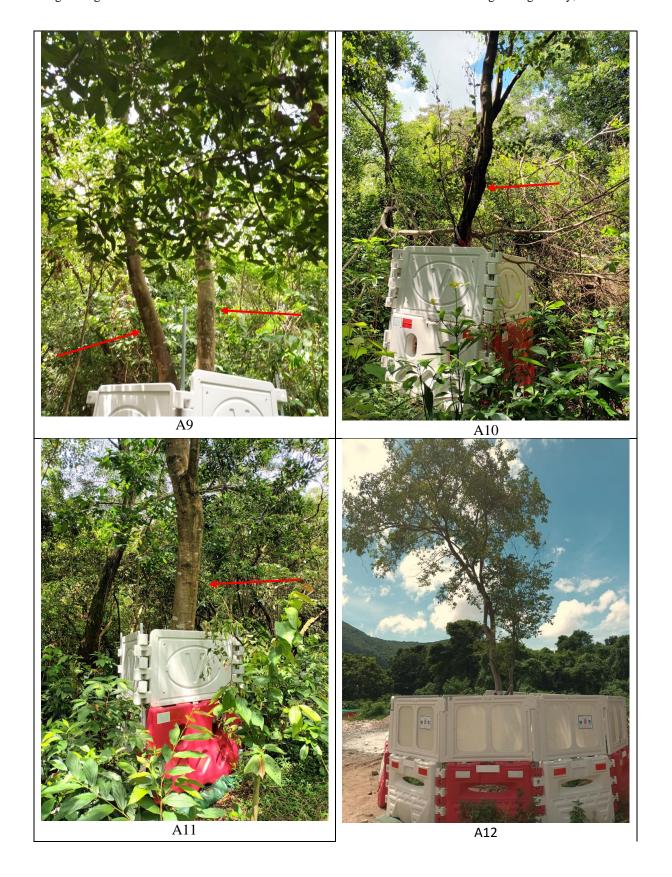

## <u>Tree Schedule for Survey of Plant Species of Conservation Importance</u>

| No.    | Species            |              |                            | Measurements |               |              | Tree Condition<br>(Good(G) / Average(A) /<br>Poor(P)) |        |           | Recommendation<br>(Retain / Transplant / | Findings                  | Remark                                                              |
|--------|--------------------|--------------|----------------------------|--------------|---------------|--------------|-------------------------------------------------------|--------|-----------|------------------------------------------|---------------------------|---------------------------------------------------------------------|
|        | Scientific Name    | Chinese name | Conservation<br>Status     | DBH (mm)     | Height<br>(m) | Crown<br>(m) | Form                                                  | Health | Structure | Remove)                                  | ag                        | T.O.M.                                                              |
| Site 1 |                    |              |                            |              |               |              |                                                       |        |           |                                          |                           |                                                                     |
| A8     | Aquilaria sinensis | 土沉香          | RPPHK; Cap.586;<br>IUCN:VU | 110          | 5             | 4            | Р                                                     | Α      | Р         | Transplant                               | No Particular Observation | No construction work<br>nearby and fenced off by<br>plastic barrier |
| Site 3 |                    |              |                            |              |               |              |                                                       |        |           |                                          |                           |                                                                     |
| А9     | Aquilaria sinensis | 土沉香          | RPPHK; Cap.586;<br>IUCN:VU | 190          | 7             | 3            | Α                                                     | Α      | А         | Retain                                   | No Particular Observation | In native woods, no construction works nearby                       |
| A10    | Aquilaria sinensis | 土沉香          | RPPHK; Cap.586;<br>IUCN:VU | 280          | 12            | 6            | А                                                     | А      | А         | Retain                                   | No Particular Observation | In native woods, no construction works nearby                       |
| A11    | Aquilaria sinensis | 土沉香          | RPPHK; Cap.586;<br>IUCN:VU | 330          | 12            | 6            | А                                                     | А      | А         | Retain                                   | No Particular Observation | In native woods, no construction works nearby                       |
| Site 4 |                    |              |                            |              |               |              |                                                       |        |           |                                          |                           |                                                                     |
| A12    | Aquilaria sinensis | 土沉香          | RPPHK; Cap.586;<br>IUCN:VU | 100          | 5             | 3            | Α                                                     | G      | А         | Transplant                               | No Particular Observation | No construction work<br>nearby and fenced off by<br>plastic barrier |

\*Note:

DBH refers to Trunk Diameter at Breast Height

The Tree preservation work commenced in Jul 2022

RPPHK - Species included in AFCD publication "Rare and Precious Plants of Hong Kong (2003)"

Cap.586 – Native plants listed in Protection of Endangered Species of Animals and Plants