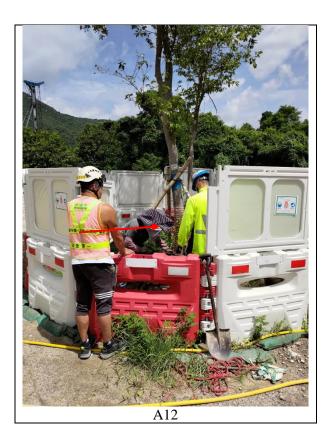

## <u>Tree Schedule for Survey of Plant Species of Conservation Importance</u>

| No.    | Species            |              |                            | Measurements |               |              | Tree Condition<br>(Good(G) / Average(A) /<br>Poor(P)) |        |           | Recommendation<br>(Retain / Transplant / | Findings                  | Remark                                                              |
|--------|--------------------|--------------|----------------------------|--------------|---------------|--------------|-------------------------------------------------------|--------|-----------|------------------------------------------|---------------------------|---------------------------------------------------------------------|
|        | Scientific Name    | Chinese name | Conservation<br>Status     | DBH (mm)     | Height<br>(m) | Crown<br>(m) | Form                                                  | Health | Structure | Remove)                                  | ag                        | T.O.M.                                                              |
| Site 1 |                    |              |                            |              |               |              |                                                       |        |           |                                          |                           |                                                                     |
| A8     | Aquilaria sinensis | 土沉香          | RPPHK; Cap.586;<br>IUCN:VU | 110          | 5             | 4            | Р                                                     | Α      | Р         | Transplant                               | No Particular Observation | No construction work<br>nearby and fenced off by<br>plastic barrier |
| Site 3 |                    |              |                            |              |               |              |                                                       |        |           |                                          |                           |                                                                     |
| А9     | Aquilaria sinensis | 土沉香          | RPPHK; Cap.586;<br>IUCN:VU | 190          | 7             | 3            | Α                                                     | Α      | А         | Retain                                   | No Particular Observation | In native woods, no construction works nearby                       |
| A10    | Aquilaria sinensis | 土沉香          | RPPHK; Cap.586;<br>IUCN:VU | 280          | 12            | 6            | А                                                     | А      | А         | Retain                                   | No Particular Observation | In native woods, no construction works nearby                       |
| A11    | Aquilaria sinensis | 土沉香          | RPPHK; Cap.586;<br>IUCN:VU | 330          | 12            | 6            | А                                                     | А      | А         | Retain                                   | No Particular Observation | In native woods, no construction works nearby                       |
| Site 4 |                    |              |                            |              |               |              |                                                       |        |           |                                          |                           |                                                                     |
| A12    | Aquilaria sinensis | 土沉香          | RPPHK; Cap.586;<br>IUCN:VU | 100          | 5             | 3            | Α                                                     | G      | А         | Transplant                               | No Particular Observation | No construction work<br>nearby and fenced off by<br>plastic barrier |

\*Note:

DBH refers to Trunk Diameter at Breast Height

The Tree preservation work commenced in Jul 2022

RPPHK - Species included in AFCD publication "Rare and Precious Plants of Hong Kong (2003)"

Cap.586 – Native plants listed in Protection of Endangered Species of Animals and Plants