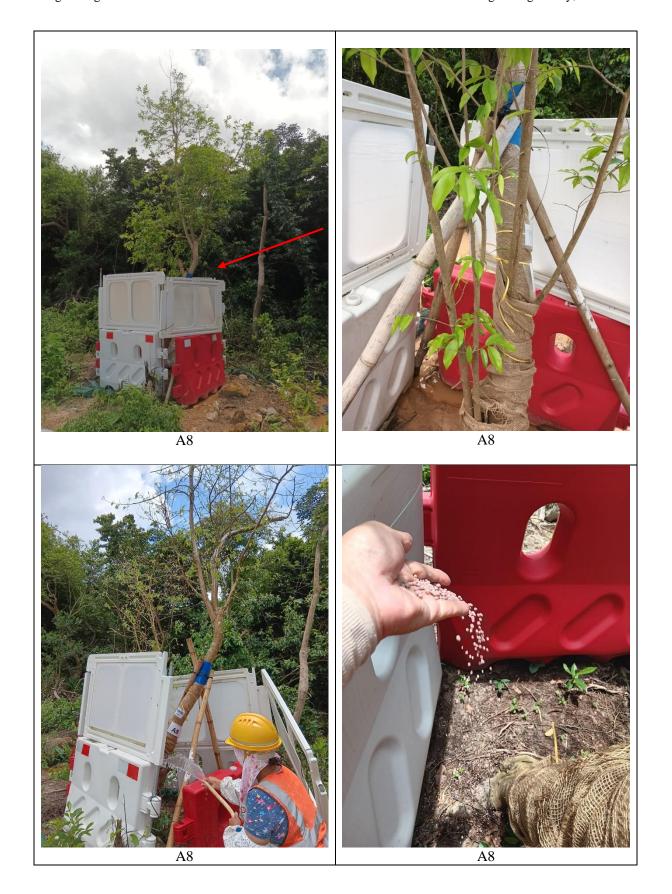

## <u>Tree Schedule for Survey of Plant Species of Conservation Importance</u>

| No.    | Species            |              |                            | Measurements |               |              | Tree Condition<br>(Good(G) / Average(A) /<br>Poor(P)) |        |           | Recommendation<br>(Retain / Transplant / | Findings                  | Remark                                                              |
|--------|--------------------|--------------|----------------------------|--------------|---------------|--------------|-------------------------------------------------------|--------|-----------|------------------------------------------|---------------------------|---------------------------------------------------------------------|
|        | Scientific Name    | Chinese name | Conservation<br>Status     | DBH (mm)     | Height<br>(m) | Crown<br>(m) | Form                                                  | Health | Structure | Remove)                                  | ag                        | T.O.M.                                                              |
| Site 1 |                    |              |                            |              |               |              |                                                       |        |           |                                          |                           |                                                                     |
| A8     | Aquilaria sinensis | 土沉香          | RPPHK; Cap.586;<br>IUCN:VU | 110          | 5             | 4            | Р                                                     | Α      | Р         | Transplant                               | No Particular Observation | No construction work<br>nearby and fenced off by<br>plastic barrier |
| Site 3 |                    |              |                            |              |               |              |                                                       |        |           |                                          |                           |                                                                     |
| А9     | Aquilaria sinensis | 土沉香          | RPPHK; Cap.586;<br>IUCN:VU | 190          | 7             | 3            | Α                                                     | Α      | А         | Retain                                   | No Particular Observation | In native woods, no construction works nearby                       |
| A10    | Aquilaria sinensis | 土沉香          | RPPHK; Cap.586;<br>IUCN:VU | 280          | 12            | 6            | А                                                     | А      | А         | Retain                                   | No Particular Observation | In native woods, no construction works nearby                       |
| A11    | Aquilaria sinensis | 土沉香          | RPPHK; Cap.586;<br>IUCN:VU | 330          | 12            | 6            | А                                                     | А      | А         | Retain                                   | No Particular Observation | In native woods, no construction works nearby                       |
| Site 4 |                    |              |                            |              |               |              |                                                       |        |           |                                          |                           |                                                                     |
| A12    | Aquilaria sinensis | 土沉香          | RPPHK; Cap.586;<br>IUCN:VU | 100          | 5             | 3            | Α                                                     | G      | А         | Transplant                               | No Particular Observation | No construction work<br>nearby and fenced off by<br>plastic barrier |

\*Note:

DBH refers to Trunk Diameter at Breast Height

The Tree preservation work commenced in Jul 2022

RPPHK - Species included in AFCD publication "Rare and Precious Plants of Hong Kong (2003)"

Cap.586 – Native plants listed in Protection of Endangered Species of Animals and Plants