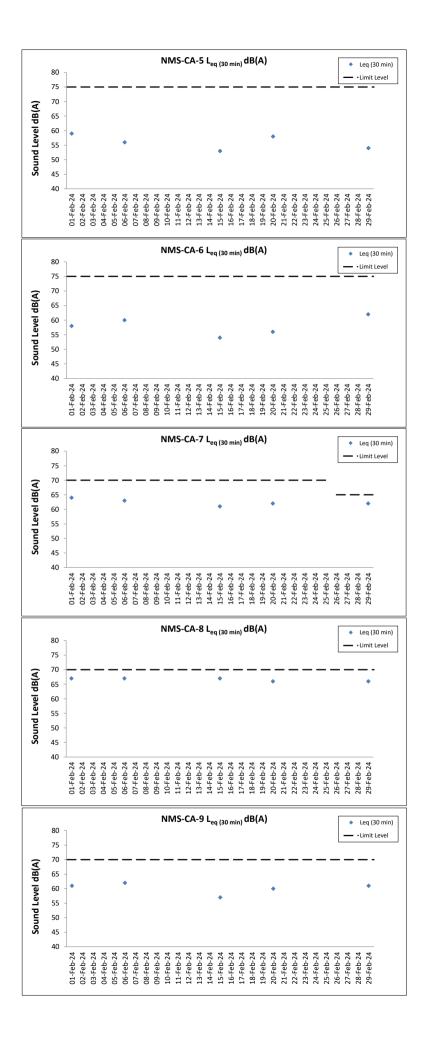

#### **Noise Measurement Results**

Station: NMS-CA-5 Village House in Ma Wan Chung

| Date      | Weather | Time  | Measured  L <sub>eq(Smins)</sub> dB(A) | Measured L <sub>10</sub> dB(A) | Measured<br>L <sub>90</sub> dB(A) | L <sub>eq(30mins)</sub> dB(A)^ |
|-----------|---------|-------|----------------------------------------|--------------------------------|-----------------------------------|--------------------------------|
|           |         | iiiie |                                        |                                |                                   |                                |
| 01-Feb-24 | Cloudy  | 13:04 | 58.4                                   | 60.9                           | 50.6                              |                                |
| 01-Feb-24 | Cloudy  | 13:09 | 57.9                                   | 61.5                           | 50.3                              |                                |
| 01-Feb-24 | Cloudy  | 13:14 | 58.8                                   | 61.6                           | 49.4                              | 59                             |
| 01-Feb-24 | Cloudy  | 13:19 | 60.7                                   | 62.6                           | 52.1                              | 39                             |
| 01-Feb-24 | Cloudy  | 13:24 | 58.9                                   | 61.2                           | 53.3                              |                                |
| 01-Feb-24 | Cloudy  | 13:29 | 60.6                                   | 61.7                           | 52.5                              |                                |
| 06-Feb-24 | Sunny   | 13:03 | 55.6                                   | 59.1                           | 49.1                              |                                |
| 06-Feb-24 | Sunny   | 13:08 | 54.4                                   | 57.4                           | 49.3                              |                                |
| 06-Feb-24 | Sunny   | 13:13 | 56.6                                   | 59.9                           | 50.7                              | 56                             |
| 06-Feb-24 | Sunny   | 13:18 | 57.8                                   | 60.9                           | 52.2                              | 36                             |
| 06-Feb-24 | Sunny   | 13:23 | 55.6                                   | 58.4                           | 50.8                              |                                |
| 06-Feb-24 | Sunny   | 13:28 | 54.9                                   | 57.7                           | 49.7                              |                                |
| 15-Feb-24 | Sunny   | 13:01 | 53.4                                   | 57.7                           | 45.0                              |                                |
| 15-Feb-24 | Sunny   | 13:06 | 49.6                                   | 52.4                           | 44.5                              |                                |
| 15-Feb-24 | Sunny   | 13:11 | 50.5                                   | 53.7                           | 45.0                              | 53                             |
| 15-Feb-24 | Sunny   | 13:16 | 51.6                                   | 53.9                           | 45.8                              | 33                             |
| 15-Feb-24 | Sunny   | 13:21 | 55.6                                   | 59.6                           | 47.7                              |                                |
| 15-Feb-24 | Sunny   | 13:26 | 52.5                                   | 55.3                           | 45.2                              |                                |
| 20-Feb-24 | Sunny   | 13:04 | 57.6                                   | 60.6                           | 50.7                              |                                |
| 20-Feb-24 | Sunny   | 13:09 | 58.9                                   | 62.1                           | 52.4                              |                                |
| 20-Feb-24 | Sunny   | 13:14 | 60.6                                   | 62.9                           | 55.9                              | 58                             |
| 20-Feb-24 | Sunny   | 13:19 | 58.0                                   | 60.9                           | 53.5                              | 30                             |
| 20-Feb-24 | Sunny   | 13:24 | 56.0                                   | 58.8                           | 52.2                              |                                |
| 20-Feb-24 | Sunny   | 13:29 | 55.1                                   | 57.4                           | 52.0                              |                                |
| 29-Feb-24 | Cloudy  | 13:05 | 54.7                                   | 57.1                           | 51.1                              |                                |
| 29-Feb-24 | Cloudy  | 13:10 | 52.3                                   | 54.0                           | 50.5                              |                                |
| 29-Feb-24 | Cloudy  | 13:15 | 54.7                                   | 56.7                           | 51.3                              | 54                             |
| 29-Feb-24 | Cloudy  | 13:20 | 52.6                                   | 54.0                           | 50.4                              | 34                             |
| 29-Feb-24 | Cloudy  | 13:25 | 56.3                                   | 58.8                           | 51.8                              |                                |
| 29-Feb-24 | Cloudy  | 13:30 | 54.4                                   | 56.5                           | 51.7                              |                                |

### **Noise Measurement Results**

Station: NMS-CA-6 Village House in Shek Mun Kap

| Date      | Weather | Time  | Measured                       | Measured                     | Measured                     | I 19/41/A                                  |
|-----------|---------|-------|--------------------------------|------------------------------|------------------------------|--------------------------------------------|
| Date      | weather | Time  | $\mathbf{L}_{eq(Smins)} dB(A)$ | <b>L</b> <sub>10</sub> dB(A) | <b>L</b> <sub>90</sub> dB(A) | L <sub>eq(30mins)</sub> dB(A) <sup>↑</sup> |
| 01-Feb-24 | Cloudy  | 08:16 | 57.0                           | 59.9                         | 52.6                         |                                            |
| 01-Feb-24 | Cloudy  | 08:21 | 57.4                           | 59.9                         | 53.1                         |                                            |
| 01-Feb-24 | Cloudy  | 08:26 | 58.7                           | 61.1                         | 55.3                         | 58                                         |
| 01-Feb-24 | Cloudy  | 08:31 | 59.5                           | 62.1                         | 56.3                         | 36                                         |
| 01-Feb-24 | Cloudy  | 08:36 | 59.3                           | 61.6                         | 56.4                         |                                            |
| 01-Feb-24 | Cloudy  | 08:41 | 58.1                           | 60.2                         | 55.5                         |                                            |
| 06-Feb-24 | Sunny   | 08:15 | 56.2                           | 59.4                         | 51.8                         |                                            |
| 06-Feb-24 | Sunny   | 08:20 | 59.2                           | 60.8                         | 53.4                         |                                            |
| 06-Feb-24 | Sunny   | 08:25 | 61.6                           | 62.7                         | 54.9                         | 60                                         |
| 06-Feb-24 | Sunny   | 08:30 | 58.3                           | 61.0                         | 55.1                         | 00                                         |
| 06-Feb-24 | Sunny   | 08:35 | 58.3                           | 60.8                         | 54.9                         |                                            |
| 06-Feb-24 | Sunny   | 08:40 | 62.3                           | 66.6                         | 55.3                         |                                            |
| 15-Feb-24 | Sunny   | 08:17 | 55.7                           | 55.8                         | 47.0                         |                                            |
| 15-Feb-24 | Sunny   | 08:22 | 53.4                           | 56.3                         | 47.7                         |                                            |
| 15-Feb-24 | Sunny   | 08:27 | 54.2                           | 57.1                         | 49.6                         | 54                                         |
| 15-Feb-24 | Sunny   | 08:32 | 51.3                           | 53.7                         | 47.6                         | 54                                         |
| 15-Feb-24 | Sunny   | 08:37 | 55.0                           | 55.9                         | 48.2                         |                                            |
| 15-Feb-24 | Sunny   | 08:42 | 53.3                           | 55.7                         | 49.3                         |                                            |
| 20-Feb-24 | Sunny   | 08:15 | 56.4                           | 57.7                         | 51.6                         |                                            |
| 20-Feb-24 | Sunny   | 08:20 | 56.6                           | 58.9                         | 52.5                         |                                            |
| 20-Feb-24 | Sunny   | 08:25 | 54.8                           | 56.0                         | 52.8                         | 56                                         |
| 20-Feb-24 | Sunny   | 08:30 | 57.6                           | 59.4                         | 53.6                         | 36                                         |
| 20-Feb-24 | Sunny   | 08:35 | 56.6                           | 58.1                         | 54.1                         |                                            |
| 20-Feb-24 | Sunny   | 08:40 | 56.1                           | 56.9                         | 53.1                         |                                            |
| 29-Feb-24 | Cloudy  | 08:15 | 62.0                           | 63.7                         | 59.3                         |                                            |
| 29-Feb-24 | Cloudy  | 08:20 | 63.2                           | 64.9                         | 61.0                         |                                            |
| 29-Feb-24 | Cloudy  | 08:25 | 61.1                           | 62.6                         | 59.4                         | 62                                         |
| 29-Feb-24 | Cloudy  | 08:30 | 61.2                           | 62.3                         | 59.8                         | 02                                         |
| 29-Feb-24 | Cloudy  | 08:35 | 61.6                           | 62.8                         | 58.0                         |                                            |
| 29-Feb-24 | Cloudy  | 08:40 | 61.2                           | 62.4                         | 60.0                         |                                            |

# Noise Measurement Results

Station: NMS-CA-7 YMCA of Hong Kong Christian College

| Date      | Weather | Time  | Measured                     | Measured                             | Measured                     | L <sub>eq(30mins)</sub> dB(A) |
|-----------|---------|-------|------------------------------|--------------------------------------|------------------------------|-------------------------------|
| Date      |         |       | L <sub>eq(Smins)</sub> dB(A) | $L_{eq(Smins)} dB(A)$ $L_{10} dB(A)$ | <b>L</b> <sub>90</sub> dB(A) |                               |
| 01-Feb-24 | Cloudy  | 10:04 | 63.2                         | 64.9                                 | 61.8                         |                               |
| 01-Feb-24 | Cloudy  | 10:09 | 63.9                         | 67.5                                 | 61.4                         |                               |
| 01-Feb-24 | Cloudy  | 10:14 | 65.8                         | 68.9                                 | 63.8                         | 64                            |
| 01-Feb-24 | Cloudy  | 10:19 | 64.7                         | 65.4                                 | 63.8                         | - 04                          |
| 01-Feb-24 | Cloudy  | 10:24 | 64.4                         | 65.2                                 | 63.6                         |                               |
| 01-Feb-24 | Cloudy  | 10:29 | 63.9                         | 64.7                                 | 63.0                         |                               |
| 06-Feb-24 | Sunny   | 10:00 | 66.4                         | 69.0                                 | 58.9                         |                               |
| 06-Feb-24 | Sunny   | 10:05 | 60.2                         | 63.5                                 | 55.1                         |                               |
| 06-Feb-24 | Sunny   | 10:10 | 65.5                         | 67.9                                 | 58.1                         | 63                            |
| 06-Feb-24 | Sunny   | 10:15 | 63.1                         | 65.5                                 | 59.4                         | 05                            |
| 06-Feb-24 | Sunny   | 10:20 | 60.6                         | 62.1                                 | 57.1                         |                               |
| 06-Feb-24 | Sunny   | 10:25 | 60.7                         | 63.9                                 | 57.2                         |                               |
| 15-Feb-24 | Sunny   | 10:18 | 60.8                         | 63.9                                 | 55.5                         | 61                            |
| 15-Feb-24 | Sunny   | 10:23 | 56.3                         | 57.0                                 | 54.8                         |                               |
| 15-Feb-24 | Sunny   | 10:28 | 61.2                         | 64.1                                 | 55.6                         |                               |
| 15-Feb-24 | Sunny   | 10:33 | 63.8                         | 68.2                                 | 52.7                         | 01                            |
| 15-Feb-24 | Sunny   | 10:38 | 62.9                         | 66.3                                 | 52.5                         |                               |
| 15-Feb-24 | Sunny   | 10:43 | 57.8                         | 58.8                                 | 54.5                         |                               |
| 20-Feb-24 | Sunny   | 10:03 | 64.4                         | 66.5                                 | 57.4                         |                               |
| 20-Feb-24 | Sunny   | 10:08 | 62.9                         | 64.2                                 | 57.3                         |                               |
| 20-Feb-24 | Sunny   | 10:13 | 60.7                         | 62.7                                 | 56.7                         | 62                            |
| 20-Feb-24 | Sunny   | 10:18 | 59.4                         | 62.1                                 | 56.4                         | 62                            |
| 20-Feb-24 | Sunny   | 10:23 | 59.4                         | 60.8                                 | 56.6                         |                               |
| 20-Feb-24 | Sunny   | 10:28 | 61.3                         | 64.4                                 | 57.0                         |                               |
| 29-Feb-24 | Cloudy  | 10:05 | 62.8                         | 66.6                                 | 53.4                         |                               |
| 29-Feb-24 | Cloudy  | 10:10 | 61.9                         | 65.9                                 | 53.0                         | ]                             |
| 29-Feb-24 | Cloudy  | 10:15 | 59.6                         | 64.7                                 | 52.4                         | 62                            |
| 29-Feb-24 | Cloudy  | 10:20 | 62.0                         | 65.0                                 | 52.4                         | 02                            |
| 29-Feb-24 | Cloudy  | 10:25 | 60.1                         | 63.0                                 | 56.6                         |                               |
| 29-Feb-24 | Cloudy  | 10:30 | 63.7                         | 66.5                                 | 54.3                         |                               |

# **Noise Measurement Results**

Station: NMS-CA-8 Caritas Charles Vath College

| Date      | Weather | Time  | Measured                       | Measured                     | Measured                     | 1 10(4)                       |
|-----------|---------|-------|--------------------------------|------------------------------|------------------------------|-------------------------------|
| Date      | weather | Time  | $\mathbf{L}_{eq(Smins)} dB(A)$ | <b>L</b> <sub>10</sub> dB(A) | <b>L</b> <sub>90</sub> dB(A) | L <sub>eq(30mins)</sub> dB(A) |
| 01-Feb-24 | Cloudy  | 09:13 | 66.8                           | 67.6                         | 65.9                         |                               |
| 01-Feb-24 | Cloudy  | 09:18 | 66.1                           | 66.9                         | 65.0                         |                               |
| 01-Feb-24 | Cloudy  | 09:23 | 66.5                           | 67.3                         | 65.7                         | 67                            |
| 01-Feb-24 | Cloudy  | 09:28 | 65.9                           | 66.8                         | 64.8                         | 07                            |
| 01-Feb-24 | Cloudy  | 09:33 | 66.8                           | 68.0                         | 65.7                         |                               |
| 01-Feb-24 | Cloudy  | 09:38 | 66.9                           | 67.5                         | 65.8                         |                               |
| 06-Feb-24 | Sunny   | 09:13 | 67.1                           | 67.7                         | 66.4                         |                               |
| 06-Feb-24 | Sunny   | 09:18 | 66.1                           | 66.8                         | 65.4                         |                               |
| 06-Feb-24 | Sunny   | 09:23 | 66.5                           | 67.2                         | 65.8                         | 67                            |
| 06-Feb-24 | Sunny   | 09:28 | 66.3                           | 67.0                         | 65.5                         | 67                            |
| 06-Feb-24 | Sunny   | 09:33 | 66.6                           | 67.2                         | 66.0                         |                               |
| 06-Feb-24 | Sunny   | 09:38 | 66.8                           | 67.4                         | 66.1                         |                               |
| 15-Feb-24 | Sunny   | 09:30 | 67.3                           | 69.0                         | 63.2                         |                               |
| 15-Feb-24 | Sunny   | 09:35 | 67.5                           | 68.5                         | 66.3                         |                               |
| 15-Feb-24 | Sunny   | 09:40 | 67.8                           | 69.3                         | 66.1                         | 67                            |
| 15-Feb-24 | Sunny   | 09:45 | 66.5                           | 67.5                         | 65.5                         | 67                            |
| 15-Feb-24 | Sunny   | 09:50 | 66.9                           | 68.0                         | 65.8                         |                               |
| 15-Feb-24 | Sunny   | 09:55 | 66.4                           | 67.4                         | 65.3                         |                               |
| 20-Feb-24 | Sunny   | 09:10 | 65.2                           | 66.4                         | 63.9                         |                               |
| 20-Feb-24 | Sunny   | 09:15 | 64.9                           | 66.0                         | 63.6                         |                               |
| 20-Feb-24 | Sunny   | 09:20 | 66.5                           | 67.8                         | 64.7                         | - 66                          |
| 20-Feb-24 | Sunny   | 09:25 | 66.5                           | 67.6                         | 65.3                         | 00                            |
| 20-Feb-24 | Sunny   | 09:30 | 67.0                           | 68.1                         | 65.9                         |                               |
| 20-Feb-24 | Sunny   | 09:35 | 66.6                           | 67.8                         | 65.3                         |                               |
| 29-Feb-24 | Cloudy  | 09:10 | 67.4                           | 69.6                         | 65.0                         |                               |
| 29-Feb-24 | Cloudy  | 09:15 | 66.3                           | 66.3                         | 64.1                         |                               |
| 29-Feb-24 | Cloudy  | 09:20 | 64.9                           | 65.6                         | 64.0                         | 66                            |
| 29-Feb-24 | Cloudy  | 09:25 | 66.0                           | 67.9                         | 64.4                         | 00                            |
| 29-Feb-24 | Cloudy  | 09:30 | 65.2                           | 66.2                         | 63.9                         |                               |
| 29-Feb-24 | Cloudy  | 09:35 | 64.4                           | 65.4                         | 63.1                         |                               |

# **Noise Measurement Results**

Station: NMS-CA-9 Hong Chi Shiu Pong Morninghope School

| Date      | Weather | Time  | Measured Mea                 | Measured                                    | Measured                     | L <sub>eq(30mins)</sub> dB(A) |
|-----------|---------|-------|------------------------------|---------------------------------------------|------------------------------|-------------------------------|
|           |         | rime  | L <sub>eq(Smins)</sub> dB(A) | L <sub>10</sub> dB(A) L <sub>90</sub> dB(A) | <b>L</b> <sub>90</sub> dB(A) |                               |
| 01-Feb-24 | Cloudy  | 11:08 | 61.4                         | 63.6                                        | 57.7                         | 61                            |
| 01-Feb-24 | Cloudy  | 11:13 | 62.1                         | 64.0                                        | 57.0                         |                               |
| 01-Feb-24 | Cloudy  | 11:18 | 63.0                         | 66.3                                        | 56.9                         |                               |
| 01-Feb-24 | Cloudy  | 11:23 | 61.1                         | 64.2                                        | 57.0                         |                               |
| 01-Feb-24 | Cloudy  | 11:28 | 59.0                         | 61.0                                        | 55.7                         |                               |
| 01-Feb-24 | Cloudy  | 11:33 | 58.5                         | 61.1                                        | 54.6                         |                               |
| 06-Feb-24 | Sunny   | 10:58 | 63.1                         | 65.1                                        | 59.5                         |                               |
| 06-Feb-24 | Sunny   | 11:03 | 64.2                         | 67.6                                        | 58.2                         |                               |
| 06-Feb-24 | Sunny   | 11:08 | 61.3                         | 63.9                                        | 57.4                         | 62                            |
| 06-Feb-24 | Sunny   | 11:13 | 60.2                         | 63.2                                        | 56.2                         | 02                            |
| 06-Feb-24 | Sunny   | 11:18 | 60.2                         | 62.5                                        | 56.2                         |                               |
| 06-Feb-24 | Sunny   | 11:23 | 60.4                         | 62.2                                        | 56.1                         |                               |
| 15-Feb-24 | Sunny   | 11:10 | 56.2                         | 59.7                                        | 51.5                         | 57                            |
| 15-Feb-24 | Sunny   | 11:15 | 57.6                         | 61.2                                        | 51.8                         |                               |
| 15-Feb-24 | Sunny   | 11:20 | 59.0                         | 62.4                                        | 51.5                         |                               |
| 15-Feb-24 | Sunny   | 11:25 | 57.1                         | 60.4                                        | 51.9                         | 37                            |
| 15-Feb-24 | Sunny   | 11:30 | 55.4                         | 58.2                                        | 51.5                         |                               |
| 15-Feb-24 | Sunny   | 11:35 | 56.9                         | 60.2                                        | 52.2                         | 1                             |
| 20-Feb-24 | Sunny   | 10:53 | 61.8                         | 63.7                                        | 59.6                         |                               |
| 20-Feb-24 | Sunny   | 10:58 | 60.2                         | 62.7                                        | 57.3                         |                               |
| 20-Feb-24 | Sunny   | 11:03 | 59.3                         | 61.1                                        | 56.6                         | 60                            |
| 20-Feb-24 | Sunny   | 11:08 | 59.6                         | 61.6                                        | 56.3                         | 00                            |
| 20-Feb-24 | Sunny   | 11:13 | 58.6                         | 60.5                                        | 55.9                         |                               |
| 20-Feb-24 | Sunny   | 11:18 | 60.2                         | 63.7                                        | 55.3                         |                               |
| 29-Feb-24 | Cloudy  | 10:58 | 60.3                         | 62.1                                        | 57.6                         |                               |
| 29-Feb-24 | Cloudy  | 11:03 | 62.0                         | 65.0                                        | 57.9                         |                               |
| 29-Feb-24 | Cloudy  | 11:08 | 59.7                         | 62.2                                        | 54.8                         | 61                            |
| 29-Feb-24 | Cloudy  | 11:13 | 61.6                         | 64.6                                        | 54.6                         | 01                            |
| 29-Feb-24 | Cloudy  | 11:18 | 57.8                         | 61.1                                        | 53.8                         |                               |
| 29-Feb-24 | Cloudy  | 11:23 | 60.5                         | 64.3                                        | 53.9                         | Ì                             |