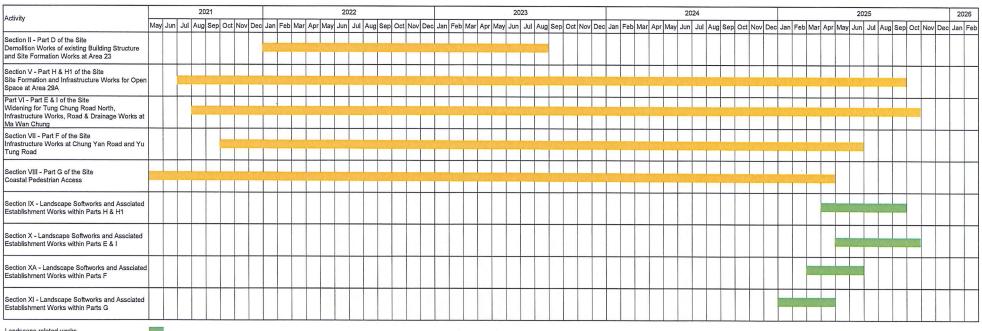

Contract Title: Tung Chung New Town Extension - Site Formation and Infrastructure Works at Ma Wan Chung

## Construction Work Schedule for EP Condition 2.12

Rev. 03 Updated: January 2025

Landscape related works
Construction works except Landscape

Contract No. NL/2020/06

 ${\tt Contract\,Title: Tung\,Chung\,New\,Town\,Extension-Site\,Formation\,and\,Infrastructure\,Works\,at\,Tung\,Chung\,Valley, Phase 1}$ 