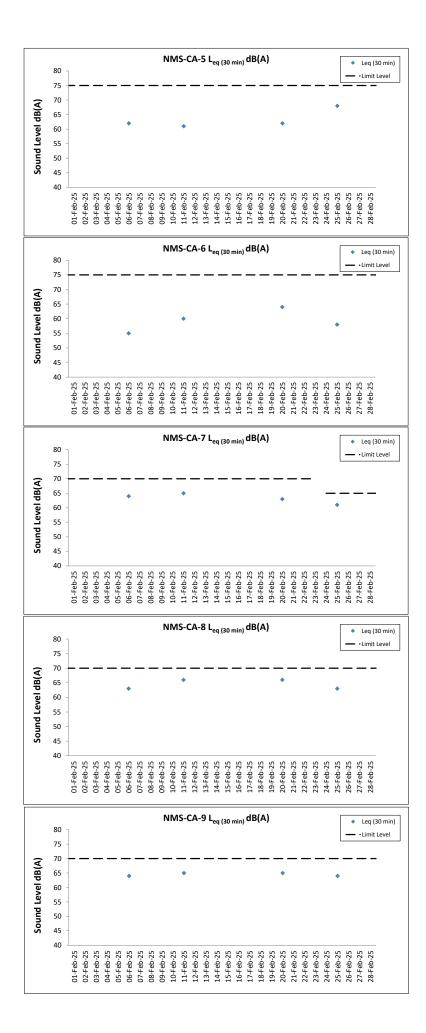

#### Station: NMS-CA-5 Village House in Ma Wan Chung

| Date      | Weather | Time  | Measured M                   | Measured              | Measured<br>L <sub>so dB(A)</sub> | L <sub>eq(3Dmins)</sub> dB(A)∧ |
|-----------|---------|-------|------------------------------|-----------------------|-----------------------------------|--------------------------------|
|           |         |       | L <sub>eq(Smins)</sub> dB(A) | L <sub>10</sub> dB(A) |                                   |                                |
| 06-Feb-25 | Cloudy  | 13:10 | 57.1                         | 59.5                  | 53.9                              | 62                             |
| 06-Feb-25 | Cloudy  | 13:15 | 57.5                         | 60.1                  | 53.3                              |                                |
| 06-Feb-25 | Cloudy  | 13:20 | 58.5                         | 61.6                  | 53.2                              |                                |
| 06-Feb-25 | Cloudy  | 13:25 | 63.7                         | 65.3                  | 55.4                              | 02                             |
| 06-Feb-25 | Cloudy  | 13:30 | 65.7                         | 67.2                  | 59.2                              |                                |
| 06-Feb-25 | Cloudy  | 13:35 | 63.9                         | 66.2                  | 56.1                              |                                |
| 11-Feb-25 | Sunny   | 13:06 | 61.3                         | 62.6                  | 59.0                              |                                |
| 11-Feb-25 | Sunny   | 13:11 | 60.4                         | 61.9                  | 58.7                              | ]                              |
| 11-Feb-25 | Sunny   | 13:16 | 60.3                         | 61.5                  | 58.3                              | 61                             |
| 11-Feb-25 | Sunny   | 13:21 | 59.2                         | 61.2                  | 55.4                              | 01                             |
| 11-Feb-25 | Sunny   | 13:26 | 60.1                         | 63.3                  | 55.7                              |                                |
| 11-Feb-25 | Sunny   | 13:31 | 61.5                         | 64.5                  | 56.1                              |                                |
| 20-Feb-25 | Sunny   | 13:04 | 54.3                         | 55.7                  | 52.0                              |                                |
| 20-Feb-25 | Sunny   | 13:09 | 55.2                         | 57.3                  | 52.8                              |                                |
| 20-Feb-25 | Sunny   | 13:14 | 61.2                         | 64.2                  | 58.0                              | 62                             |
| 20-Feb-25 | Sunny   | 13:19 | 63.8                         | 66.8                  | 59.7                              | 02                             |
| 20-Feb-25 | Sunny   | 13:24 | 63.1                         | 64.6                  | 60.7                              |                                |
| 20-Feb-25 | Sunny   | 13:29 | 64.6                         | 66.9                  | 61.1                              |                                |
| 25-Feb-25 | Cloudy  | 13:00 | 63.5                         | 66.5                  | 58.6                              | 68                             |
| 25-Feb-25 | Cloudy  | 13:05 | 65.3                         | 67.8                  | 61.9                              |                                |
| 25-Feb-25 | Cloudy  | 13:10 | 69.3                         | 71.2                  | 66.2                              |                                |
| 25-Feb-25 | Cloudy  | 13:15 | 69.2                         | 70.7                  | 67.2                              | 00                             |
| 25-Feb-25 | Cloudy  | 13:20 | 69.0                         | 70.5                  | 67.1                              | ]                              |
| 25-Feb-25 | Cloudy  | 13:25 | 68.9                         | 70.4                  | 66.9                              |                                |

Remarks: (^) +3dB (A) Façade correction included for free-field measurement.

## Station: NMS-CA-6 Village House in Shek Mun Kap

| Date      | Weather | Time  | Measured                     | Measured                     | Measured              | 1 19/43                        |
|-----------|---------|-------|------------------------------|------------------------------|-----------------------|--------------------------------|
|           |         | Time  | L <sub>eq(Smins)</sub> dB(A) | <b>L</b> <sub>10</sub> dB(A) | L <sub>90</sub> dB(A) | L <sub>eq(30mins)</sub> dB(A)∧ |
| 06-Feb-25 | Cloudy  | 08:32 | 56.5                         | 59.3                         | 52.0                  |                                |
| 06-Feb-25 | Cloudy  | 08:37 | 55.5                         | 57.5                         | 52.7                  |                                |
| 06-Feb-25 | Cloudy  | 08:42 | 52.9                         | 54.0                         | 50.5                  | 55                             |
| 06-Feb-25 | Cloudy  | 08:47 | 52.3                         | 54.5                         | 49.1                  | - 55                           |
| 06-Feb-25 | Cloudy  | 08:52 | 55.9                         | 58.4                         | 52.4                  |                                |
| 06-Feb-25 | Cloudy  | 08:57 | 57.0                         | 59.4                         | 53.4                  |                                |
| 11-Feb-25 | Sunny   | 08:33 | 55.7                         | 60.5                         | 49.3                  |                                |
| 11-Feb-25 | Sunny   | 08:38 | 60.7                         | 63.3                         | 56.8                  |                                |
| 11-Feb-25 | Sunny   | 08:43 | 61.4                         | 64.1                         | 57.0                  | 60                             |
| 11-Feb-25 | Sunny   | 08:48 | 60.8                         | 63.6                         | 56.5                  |                                |
| 11-Feb-25 | Sunny   | 08:53 | 61.0                         | 63.9                         | 52.3                  |                                |
| 11-Feb-25 | Sunny   | 08:58 | 57.7                         | 62.5                         | 50.8                  | 1                              |
| 20-Feb-25 | Cloudy  | 08:37 | 62.5                         | 69.4                         | 50.0                  |                                |
| 20-Feb-25 | Cloudy  | 08:42 | 56.5                         | 57.9                         | 54.0                  |                                |
| 20-Feb-25 | Cloudy  | 08:47 | 60.6                         | 62.3                         | 54.5                  | 64                             |
| 20-Feb-25 | Cloudy  | 08:52 | 59.2                         | 59.2                         | 55.6                  | 04                             |
| 20-Feb-25 | Cloudy  | 08:57 | 66.5                         | 69.8                         | 49.9                  |                                |
| 20-Feb-25 | Cloudy  | 09:02 | 68.1                         | 70.4                         | 50.3                  |                                |
| 25-Feb-25 | Cloudy  | 08:36 | 58.4                         | 60.9                         | 54.6                  |                                |
| 25-Feb-25 | Cloudy  | 08:41 | 57.8                         | 60.2                         | 53.8                  |                                |
| 25-Feb-25 | Cloudy  | 08:46 | 59.1                         | 61.8                         | 54.2                  | - 58                           |
| 25-Feb-25 | Cloudy  | 08:51 | 58.9                         | 61.0                         | 55.2                  | 38                             |
| 25-Feb-25 | Cloudy  | 08:56 | 58.3                         | 61.3                         | 53.8                  |                                |
| 25-Feb-25 | Cloudy  | 09:01 | 55.5                         | 57.9                         | 51.9                  |                                |

#### Station: NMS-CA-7 YMCA of Hong Kong Christian College

| Date      | Weather | Time  | Measured<br>L <sub>eq(Smins)</sub> dB(A) | Measured<br>L <sub>10</sub> dB(A) | Measured<br>L <sub>so dB(A)</sub> | L <sub>eq(30mins)</sub> dB(A) |
|-----------|---------|-------|------------------------------------------|-----------------------------------|-----------------------------------|-------------------------------|
|           |         | Time  |                                          |                                   |                                   |                               |
| 06-Feb-25 | Cloudy  | 10:16 | 62.7                                     | 65.7                              | 57.5                              |                               |
| 06-Feb-25 | Cloudy  | 10:21 | 61.2                                     | 63.3                              | 58.3                              |                               |
| 06-Feb-25 | Cloudy  | 10:26 | 63.5                                     | 64.3                              | 60.7                              | 64                            |
| 06-Feb-25 | Cloudy  | 10:31 | 64.1                                     | 66.2                              | 61.1                              | 64                            |
| 06-Feb-25 | Cloudy  | 10:36 | 65.1                                     | 65.3                              | 60.6                              |                               |
| 06-Feb-25 | Cloudy  | 10:41 | 63.9                                     | 65.3                              | 61.5                              |                               |
| 11-Feb-25 | Sunny   | 10:24 | 64.2                                     | 66.2                              | 60.6                              |                               |
| 11-Feb-25 | Sunny   | 10:29 | 64.2                                     | 66.2                              | 60.8                              |                               |
| 11-Feb-25 | Sunny   | 10:34 | 65.9                                     | 68.6                              | 62.6                              | 65                            |
| 11-Feb-25 | Sunny   | 10:39 | 65.6                                     | 67.8                              | 62.3                              | 05                            |
| 11-Feb-25 | Sunny   | 10:44 | 66.3                                     | 68.4                              | 60.6                              |                               |
| 11-Feb-25 | Sunny   | 10:49 | 66.1                                     | 68.4                              | 62.1                              |                               |
| 20-Feb-25 | Sunny   | 10:28 | 60.8                                     | 62.1                              | 58.8                              |                               |
| 20-Feb-25 | Sunny   | 10:33 | 63.7                                     | 66.6                              | 58.9                              |                               |
| 20-Feb-25 | Sunny   | 10:38 | 63.6                                     | 65.5                              | 60.3                              | 63                            |
| 20-Feb-25 | Sunny   | 10:43 | 64.3                                     | 67.2                              | 60.7                              | 05                            |
| 20-Feb-25 | Sunny   | 10:48 | 64.8                                     | 69.1                              | 57.1                              |                               |
| 20-Feb-25 | Sunny   | 10:53 | 60.0                                     | 61.6                              | 57.2                              |                               |
| 25-Feb-25 | Cloudy  | 10:30 | 62.5                                     | 63.7                              | 59.7                              |                               |
| 25-Feb-25 | Cloudy  | 10:35 | 60.1                                     | 62.5                              | 56.5                              | 1                             |
| 25-Feb-25 | Cloudy  | 10:40 | 59.6                                     | 61.4                              | 55.3                              | 61                            |
| 25-Feb-25 | Cloudy  | 10:45 | 59.9                                     | 62.3                              | 56.1                              | 10                            |
| 25-Feb-25 | Cloudy  | 10:50 | 59.3                                     | 61.6                              | 56.0                              | -                             |
| 25-Feb-25 | Cloudy  | 10:55 | 62.2                                     | 65.1                              | 58.5                              |                               |

### Station: NMS-CA-8 Caritas Wu Cheng-Chung College

| Date      | Weather | Weather | Weather                      | Time                  | Measured              | Measured                      | Measured | 1 10(4) |
|-----------|---------|---------|------------------------------|-----------------------|-----------------------|-------------------------------|----------|---------|
|           |         | Time    | L <sub>eq(Smins)</sub> dB(A) | L <sub>10</sub> dB(A) | L <sub>so</sub> dB(A) | L <sub>eq(30mins)</sub> dB(A) |          |         |
| 06-Feb-25 | Cloudy  | 09:30   | 64.7                         | 66.6                  | 61.7                  |                               |          |         |
| 06-Feb-25 | Cloudy  | 09:35   | 64.0                         | 65.7                  | 61.3                  |                               |          |         |
| 06-Feb-25 | Cloudy  | 09:40   | 62.6                         | 64.7                  | 60.0                  | 63                            |          |         |
| 06-Feb-25 | Cloudy  | 09:45   | 62.6                         | 64.5                  | 60.3                  | 03                            |          |         |
| 06-Feb-25 | Cloudy  | 09:50   | 60.9                         | 62.3                  | 59.2                  |                               |          |         |
| 06-Feb-25 | Cloudy  | 09:55   | 64.4                         | 66.7                  | 60.6                  |                               |          |         |
| 11-Feb-25 | Sunny   | 09:37   | 67.4                         | 69.5                  | 63.6                  |                               |          |         |
| 11-Feb-25 | Sunny   | 09:42   | 66.5                         | 68.9                  | 62.5                  |                               |          |         |
| 11-Feb-25 | Sunny   | 09:47   | 65.7                         | 68.2                  | 61.2                  | 66                            |          |         |
| 11-Feb-25 | Sunny   | 09:52   | 65.9                         | 68.0                  | 62.4                  | 00                            |          |         |
| 11-Feb-25 | Sunny   | 09:57   | 65.7                         | 68.1                  | 62.2                  |                               |          |         |
| 11-Feb-25 | Sunny   | 10:02   | 67.1                         | 69.4                  | 61.5                  | 1                             |          |         |
| 20-Feb-25 | Sunny   | 09:44   | 65.8                         | 68.7                  | 61.9                  |                               |          |         |
| 20-Feb-25 | Sunny   | 09:49   | 67.1                         | 69.1                  | 64.0                  |                               |          |         |
| 20-Feb-25 | Sunny   | 09:54   | 66.5                         | 68.6                  | 62.9                  | 66                            |          |         |
| 20-Feb-25 | Sunny   | 09:59   | 65.3                         | 67.4                  | 61.1                  | 00                            |          |         |
| 20-Feb-25 | Sunny   | 10:04   | 64.3                         | 66.2                  | 61.6                  |                               |          |         |
| 20-Feb-25 | Sunny   | 10:09   | 64.3                         | 66.4                  | 60.9                  |                               |          |         |
| 25-Feb-25 | Cloudy  | 09:39   | 64.4                         | 66.2                  | 61.8                  |                               |          |         |
| 25-Feb-25 | Cloudy  | 09:44   | 63.2                         | 64.8                  | 61.1                  |                               |          |         |
| 25-Feb-25 | Cloudy  | 09:49   | 63.5                         | 64.8                  | 61.7                  | 63                            |          |         |
| 25-Feb-25 | Cloudy  | 09:54   | 62.6                         | 64.0                  | 60.6                  | 05                            |          |         |
| 25-Feb-25 | Cloudy  | 09:59   | 63.8                         | 65.3                  | 61.6                  |                               |          |         |
| 25-Feb-25 | Cloudy  | 10:04   | 63.0                         | 64.5                  | 60.7                  |                               |          |         |

#### Noise Measurement Results Station: NMS-CA-9 Hong Chi Shiu Pong Morninghope School

| Date      | Weather | Time  | Measured                     | Measured              | Measured                     | $\mathbf{L}_{eq(30mins)} dB(A)$ |
|-----------|---------|-------|------------------------------|-----------------------|------------------------------|---------------------------------|
|           |         | Time  | L <sub>eq(Smins)</sub> dB(A) | L <sub>10</sub> dB(A) | <b>L</b> <sub>90</sub> dB(A) |                                 |
| 06-Feb-25 | Cloudy  | 11:02 | 62.6                         | 65.3                  | 56.9                         |                                 |
| 06-Feb-25 | Cloudy  | 11:07 | 65.1                         | 69.1                  | 57.7                         |                                 |
| 06-Feb-25 | Cloudy  | 11:12 | 63.2                         | 67.1                  | 56.8                         | 64                              |
| 06-Feb-25 | Cloudy  | 11:17 | 63.8                         | 66.9                  | 56.9                         | 04                              |
| 06-Feb-25 | Cloudy  | 11:22 | 64.5                         | 68.4                  | 56.4                         |                                 |
| 06-Feb-25 | Cloudy  | 11:27 | 64.1                         | 68.1                  | 57.1                         |                                 |
| 11-Feb-25 | Sunny   | 11:14 | 65.2                         | 67.5                  | 62.7                         |                                 |
| 11-Feb-25 | Sunny   | 11:19 | 67.5                         | 68.9                  | 65.7                         |                                 |
| 11-Feb-25 | Sunny   | 11:24 | 65.6                         | 67.7                  | 63.0                         | 65                              |
| 11-Feb-25 | Sunny   | 11:29 | 64.6                         | 66.5                  | 60.0                         | 05                              |
| 11-Feb-25 | Sunny   | 11:34 | 62.1                         | 66.1                  | 53.2                         |                                 |
| 11-Feb-25 | Sunny   | 11:39 | 64.0                         | 67.9                  | 54.5                         |                                 |
| 20-Feb-25 | Sunny   | 11:27 | 68.5                         | 69.2                  | 59.7                         |                                 |
| 20-Feb-25 | Sunny   | 11:32 | 64.2                         | 67.2                  | 60.0                         |                                 |
| 20-Feb-25 | Sunny   | 11:37 | 65.7                         | 68.8                  | 58.8                         | 65                              |
| 20-Feb-25 | Sunny   | 11:42 | 64.9                         | 68.4                  | 57.7                         | 05                              |
| 20-Feb-25 | Sunny   | 11:47 | 61.2                         | 65.4                  | 55.6                         |                                 |
| 20-Feb-25 | Sunny   | 11:52 | 61.3                         | 66.0                  | 54.6                         |                                 |
| 25-Feb-25 | Cloudy  | 11:20 | 64.0                         | 66.1                  | 57.0                         |                                 |
| 25-Feb-25 | Cloudy  | 11:25 | 63.7                         | 68.0                  | 57.1                         |                                 |
| 25-Feb-25 | Cloudy  | 11:30 | 65.0                         | 68.7                  | 57.2                         | 64                              |
| 25-Feb-25 | Cloudy  | 11:35 | 63.7                         | 67.0                  | 56.8                         | 64                              |
| 25-Feb-25 | Cloudy  | 11:40 | 65.4                         | 69.8                  | 57.2                         |                                 |
| 25-Feb-25 | Cloudy  | 11:45 | 62.9                         | 66.8                  | 55.6                         |                                 |