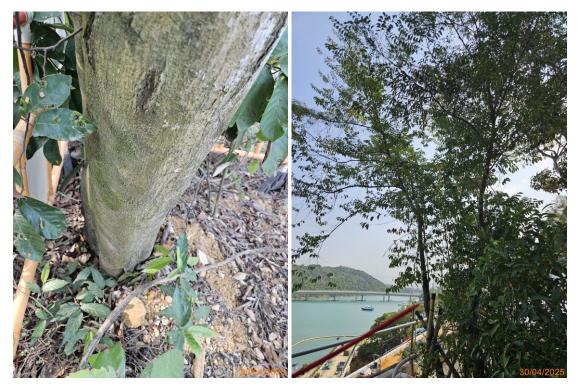

1: T8217 2: T8217\_Cross branches

3: T8217\_Trunk base 4: T8231

5: T8231\_Trunk base

6: U041

7: U041\_Abnormal bark crack on trunk

8: U041\_Abnormal bark crack on trunk\_Close up

9: U041\_Crack on trunk

10: U041\_Crown

## Tree Schedule for Survey of Plant Species of Conservation Importance

| Tree No. | Species               |                 |                               | Measurements |             |                     | Amenity<br>Value<br>(High(H) / | Tree Condition (Good(G) /<br>Average(A) / Poor(P)) |        |           | Recommendation                    |                                                                                                                                                                                                                    |                                                                                                                                                                                                                                                                                                                                                                                                                                                                                                      |
|----------|-----------------------|-----------------|-------------------------------|--------------|-------------|---------------------|--------------------------------|----------------------------------------------------|--------|-----------|-----------------------------------|--------------------------------------------------------------------------------------------------------------------------------------------------------------------------------------------------------------------|------------------------------------------------------------------------------------------------------------------------------------------------------------------------------------------------------------------------------------------------------------------------------------------------------------------------------------------------------------------------------------------------------------------------------------------------------------------------------------------------------|
|          | Scientific Name       | Chinese<br>Name | Conservation<br>Status        | Height (m)   | DBH<br>(mm) | Crown<br>Spread (m) | Medium<br>(M) /<br>Low(L)      | Form                                               | Health | Structure | (Retain / Transplant /<br>Remove) | Findings                                                                                                                                                                                                           | Remark                                                                                                                                                                                                                                                                                                                                                                                                                                                                                               |
| T8217    | Canthium<br>dicoccum  | 魚骨木             | IUCN:VU                       | 9            | 220         | 6                   | L                              | P                                                  | Α      | P         | Retain                            | No Particular Observation                                                                                                                                                                                          | There is no proper and safe assess towards T8231 & T8217, thus, plastics barriers were installed in lieu of 2m high barrier.                                                                                                                                                                                                                                                                                                                                                                         |
| T8231    | Canthium<br>dicoccum  | 魚骨木             | IUCN:VU                       | 7            | 190         | 6                   | L                              | Р                                                  | A      | P         | Retain                            | No Particular Observation                                                                                                                                                                                          | There is no proper and safe assess towards T8231 & T8217, thus, plastics barriers were installed in lieu of 2m high barrier. Epiconmic branch failure was found on 03 May 2024. Staking to provide extra support and pruning of jaffed would to provide a clean cut was conducted on 16 May 2024. Application of insecticide and fungicide on wound was conducted on 30 April 2025, The Staking was in normal condition during the time of inspection. No further significant defects were observed. |
| U041     | Aquilaria<br>sinensis | 土沉香             | RPPHK;<br>Cap.586;<br>IUCN:VU | 10           | 318         | 4                   | М                              | A                                                  | P      | P         |                                   | No obvious old termite track was found, damage of wood tissue was observed. Peeling off of bark and sign of split of internal wood tissue was observed. Trunk wound signficantly decayed. High trunk failure risk. | Located closed to cut slope. The crack on trunk was found slightly larger since late March 2024. Peeling off of bark and split of internal wood tissue was observed in July 2024. Abnormal bark crack was found in December 2024. Adjustment of guying was conducted on 22 January 2025. Application of insecticide and fungicide was conducted on 30 April 2025.                                                                                                                                    |
| U042     | Gmelina<br>chinensis  | 石梓              | <b>КРРНК</b>                  | 6            | 150         | 2                   | M                              | Α                                                  | P      | A         |                                   | Large wound near trunk base<br>with wound wood<br>development. Trunk wound is<br>decaying.                                                                                                                         | Located closed to cut slope. Application of insecticide was conducted on 30 April 2025.                                                                                                                                                                                                                                                                                                                                                                                                              |
| U043     | Aquilaria<br>sinensis | 土沉香             | RPPHK;<br>Cap.586;<br>IUCN:VU | 9            | 310         | 4                   | М                              | Α                                                  | P      | Р         |                                   | Crack on trunk base. Trunk<br>wound significantly decayed.<br>High trunk failure risk.                                                                                                                             | Located closed to cut slope and fenced off by 2m high barrier. Application of insecticide and fungicide was conducted on 30 April 2025.                                                                                                                                                                                                                                                                                                                                                              |