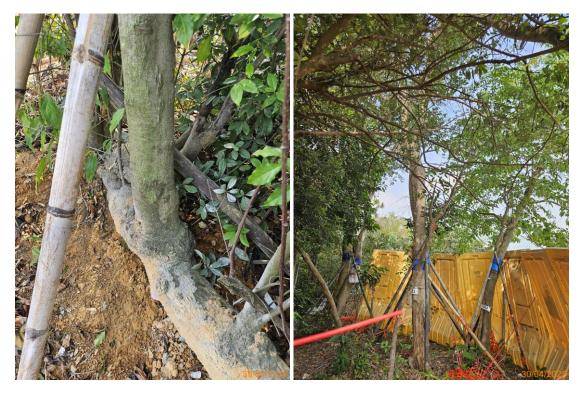

11: U041\_Wood damage at trunk union#1

12: U041\_Wood damage at trunk union#2

13: U041\_Wood damage at trunk union#3

14: U042

15: U042\_Resprout of leave

16: U042\_Wound at trunk base

17: U043

18: U043\_Crack on trunk

19: U043\_Crown

20: U043\_Wound on trunk#1

21: U043\_Wound on trunk#2

22: U043\_Wound on trunk#3

23: Temporary protective fencing for U041, U042 and U043

24: Application of pesticide for U043

25: Adjust protection pad for U041

## Tree Schedule for Survey of Plant Species of Conservation Importance

| Tree No. | Species               |                 |                               | Measurements |             |                     | Amenity<br>Value<br>(High(H) / | Tree Condition (Good(G) /<br>Average(A) / Poor(P)) |        |           | Recommendation                    |                                                                                                                                                                                                                    |                                                                                                                                                                                                                                                                                                                                                                                                                                                                                                      |
|----------|-----------------------|-----------------|-------------------------------|--------------|-------------|---------------------|--------------------------------|----------------------------------------------------|--------|-----------|-----------------------------------|--------------------------------------------------------------------------------------------------------------------------------------------------------------------------------------------------------------------|------------------------------------------------------------------------------------------------------------------------------------------------------------------------------------------------------------------------------------------------------------------------------------------------------------------------------------------------------------------------------------------------------------------------------------------------------------------------------------------------------|
|          | Scientific Name       | Chinese<br>Name | Conservation<br>Status        | Height (m)   | DBH<br>(mm) | Crown<br>Spread (m) | Medium<br>(M) /<br>Low(L)      | Form                                               | Health | Structure | (Retain / Transplant /<br>Remove) | Findings                                                                                                                                                                                                           | Remark                                                                                                                                                                                                                                                                                                                                                                                                                                                                                               |
| T8217    | Canthium<br>dicoccum  | 魚骨木             | IUCN:VU                       | 9            | 220         | 6                   | L                              | P                                                  | Α      | P         | Retain                            | No Particular Observation                                                                                                                                                                                          | There is no proper and safe assess towards T8231 & T8217, thus, plastics barriers were installed in lieu of 2m high barrier.                                                                                                                                                                                                                                                                                                                                                                         |
| T8231    | Canthium<br>dicoccum  | 魚骨木             | IUCN:VU                       | 7            | 190         | 6                   | L                              | Р                                                  | A      | P         | Retain                            | No Particular Observation                                                                                                                                                                                          | There is no proper and safe assess towards T8231 & T8217, thus, plastics barriers were installed in lieu of 2m high barrier. Epiconmic branch failure was found on 03 May 2024. Staking to provide extra support and pruning of jaffed would to provide a clean cut was conducted on 16 May 2024. Application of insecticide and fungicide on wound was conducted on 30 April 2025, The Staking was in normal condition during the time of inspection. No further significant defects were observed. |
| U041     | Aquilaria<br>sinensis | 土沉香             | RPPHK;<br>Cap.586;<br>IUCN:VU | 10           | 318         | 4                   | М                              | A                                                  | P      | P         |                                   | No obvious old termite track was found, damage of wood tissue was observed. Peeling off of bark and sign of split of internal wood tissue was observed. Trunk wound signficantly decayed. High trunk failure risk. | Located closed to cut slope. The crack on trunk was found slightly larger since late March 2024. Peeling off of bark and split of internal wood tissue was observed in July 2024. Abnormal bark crack was found in December 2024. Adjustment of guying was conducted on 22 January 2025. Application of insecticide and fungicide was conducted on 30 April 2025.                                                                                                                                    |
| U042     | Gmelina<br>chinensis  | 石梓              | <b>КРРНК</b>                  | 6            | 150         | 2                   | M                              | Α                                                  | P      | A         |                                   | Large wound near trunk base<br>with wound wood<br>development. Trunk wound is<br>decaying.                                                                                                                         | Located closed to cut slope. Application of insecticide was conducted on 30 April 2025.                                                                                                                                                                                                                                                                                                                                                                                                              |
| U043     | Aquilaria<br>sinensis | 土沉香             | RPPHK;<br>Cap.586;<br>IUCN:VU | 9            | 310         | 4                   | М                              | Α                                                  | P      | Р         |                                   | Crack on trunk base. Trunk<br>wound significantly decayed.<br>High trunk failure risk.                                                                                                                             | Located closed to cut slope and fenced off by 2m high barrier. Application of insecticide and fungicide was conducted on 30 April 2025.                                                                                                                                                                                                                                                                                                                                                              |