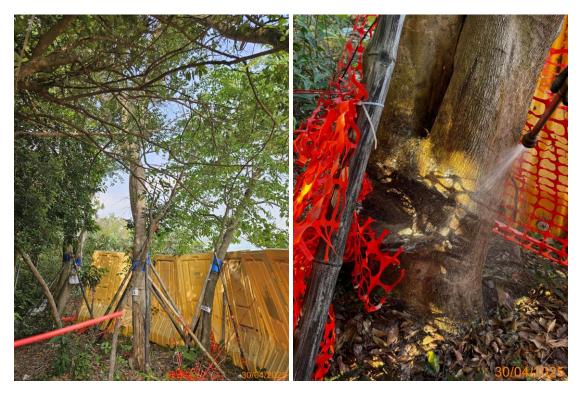

19: U043\_Crown

20: U043\_Wound on trunk#1

21: U043\_Wound on trunk#2

22: U043\_Wound on trunk#3

23: Temporary protective fencing for U041, U042 and U043

24: Application of pesticide for U043

25: Adjust protection pad for U041