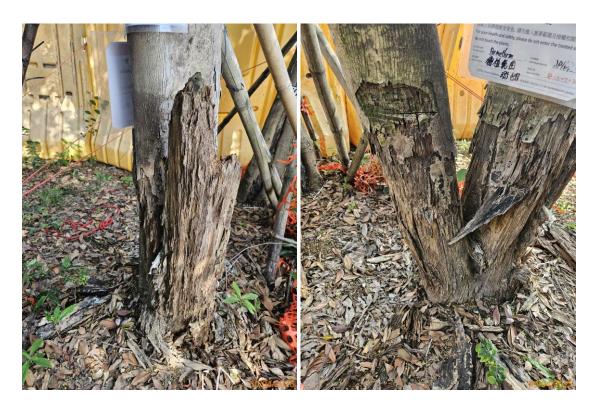

## Tree Schedule for Survey of Plant Species of Conservation Importance

| Tree No. | Species               |                 |                               | Measurements |             |                     | Amenity<br>Value<br>(High(H) / | Tree Condition (Good(G) /<br>Average(A) / Poor(P)) |        |           | Recommendation                    |                                                                                                                                                                                                                    |                                                                                                                                                                                                                                                                                                                                                                                                                                                                                                      |
|----------|-----------------------|-----------------|-------------------------------|--------------|-------------|---------------------|--------------------------------|----------------------------------------------------|--------|-----------|-----------------------------------|--------------------------------------------------------------------------------------------------------------------------------------------------------------------------------------------------------------------|------------------------------------------------------------------------------------------------------------------------------------------------------------------------------------------------------------------------------------------------------------------------------------------------------------------------------------------------------------------------------------------------------------------------------------------------------------------------------------------------------|
|          | Scientific Name       | Chinese<br>Name | Conservation<br>Status        | Height (m)   | DBH<br>(mm) | Crown<br>Spread (m) | Medium<br>(M) /<br>Low(L)      | Form                                               | Health | Structure | (Retain / Transplant /<br>Remove) | Findings                                                                                                                                                                                                           | Remark                                                                                                                                                                                                                                                                                                                                                                                                                                                                                               |
| T8217    | Canthium<br>dicoccum  | 魚骨木             | IUCN:VU                       | 9            | 220         | 6                   | L                              | P                                                  | Α      | P         | Retain                            | No Particular Observation                                                                                                                                                                                          | There is no proper and safe assess towards T8231 & T8217, thus, plastics barriers were installed in lieu of 2m high barrier.                                                                                                                                                                                                                                                                                                                                                                         |
| T8231    | Canthium<br>dicoccum  | 魚骨木             | IUCN:VU                       | 7            | 190         | 6                   | L                              | Р                                                  | A      | P         | Retain                            | No Particular Observation                                                                                                                                                                                          | There is no proper and safe assess towards T8231 & T8217, thus, plastics barriers were installed in lieu of 2m high barrier. Epiconmic branch failure was found on 03 May 2024. Staking to provide extra support and pruning of jaffed would to provide a clean cut was conducted on 16 May 2024. Application of insecticide and fungicide on wound was conducted on 30 April 2025, The Staking was in normal condition during the time of inspection. No further significant defects were observed. |
| U041     | Aquilaria<br>sinensis | 土沉香             | RPPHK;<br>Cap.586;<br>IUCN:VU | 10           | 318         | 4                   | М                              | A                                                  | P      | P         |                                   | No obvious old termite track was found, damage of wood tissue was observed. Peeling off of bark and sign of split of internal wood tissue was observed. Trunk wound signficantly decayed. High trunk failure risk. | Located closed to cut slope. The crack on trunk was found slightly larger since late March 2024. Peeling off of bark and split of internal wood tissue was observed in July 2024. Abnormal bark crack was found in December 2024. Adjustment of guying was conducted on 22 January 2025. Application of insecticide and fungicide was conducted on 30 April 2025.                                                                                                                                    |
| U042     | Gmelina<br>chinensis  | 石梓              | <b>КРРНК</b>                  | 6            | 150         | 2                   | M                              | Α                                                  | P      | A         |                                   | Large wound near trunk base<br>with wound wood<br>development. Trunk wound is<br>decaying.                                                                                                                         | Located closed to cut slope. Application of insecticide was conducted on 30 April 2025.                                                                                                                                                                                                                                                                                                                                                                                                              |
| U043     | Aquilaria<br>sinensis | 土沉香             | RPPHK;<br>Cap.586;<br>IUCN:VU | 9            | 310         | 4                   | М                              | Α                                                  | P      | Р         |                                   | Crack on trunk base. Trunk<br>wound significantly decayed.<br>High trunk failure risk.                                                                                                                             | Located closed to cut slope and fenced off by 2m high barrier. Application of insecticide and fungicide was conducted on 30 April 2025.                                                                                                                                                                                                                                                                                                                                                              |