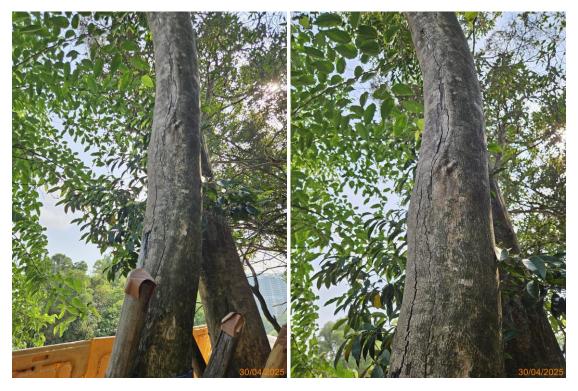

1: T8217 2: T8217\_Cross branches

3: T8217\_Trunk base 4: T8231

5: T8231\_Trunk base

6: U041

7: U041\_Abnormal bark crack on trunk

8: U041\_Abnormal bark crack on trunk\_Close up

9: U041\_Crack on trunk

10: U041\_Crown

11: U041\_Wood damage at trunk union#1

12: U041\_Wood damage at trunk union#2

13: U041\_Wood damage at trunk union#3

14: U042

15: U042\_Resprout of leave

16: U042\_Wound at trunk base

17: U043

18: U043\_Crack on trunk