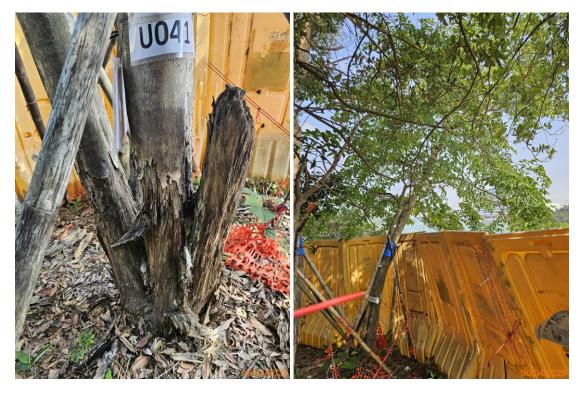

11: U041\_Wood damage at trunk union#1

12: U041\_Wood damage at trunk union#2

13: U041\_Wood damage at trunk union#3

14: U042

15: U042\_Resprout of leave

16: U042\_Wound at trunk base

17: U043

18: U043\_Crack on trunk

## Tree Schedule for Survey of Plant Species of Conservation Importance

| Tree No. | Species               |                 |                               | Measurements |             |                     | Amenity<br>Value<br>(High(H) / | Tree Condition (Good(G) /<br>Average(A) / Poor(P)) |        |           | Recommendation                    |                                                                                                                                                                                                                    |                                                                                                                                                                                                                                                                                                                                                                                                                                                                                                      |
|----------|-----------------------|-----------------|-------------------------------|--------------|-------------|---------------------|--------------------------------|----------------------------------------------------|--------|-----------|-----------------------------------|--------------------------------------------------------------------------------------------------------------------------------------------------------------------------------------------------------------------|------------------------------------------------------------------------------------------------------------------------------------------------------------------------------------------------------------------------------------------------------------------------------------------------------------------------------------------------------------------------------------------------------------------------------------------------------------------------------------------------------|
|          | Scientific Name       | Chinese<br>Name | Conservation<br>Status        | Height (m)   | DBH<br>(mm) | Crown<br>Spread (m) | Medium<br>(M) /<br>Low(L)      | Form                                               | Health | Structure | (Retain / Transplant /<br>Remove) | Findings                                                                                                                                                                                                           | Remark                                                                                                                                                                                                                                                                                                                                                                                                                                                                                               |
| T8217    | Canthium<br>dicoccum  | 魚骨木             | IUCN:VU                       | 9            | 220         | 6                   | L                              | P                                                  | Α      | P         | Retain                            | No Particular Observation                                                                                                                                                                                          | There is no proper and safe assess towards T8231 & T8217, thus, plastics barriers were installed in lieu of 2m high barrier.                                                                                                                                                                                                                                                                                                                                                                         |
| T8231    | Canthium<br>dicoccum  | 魚骨木             | IUCN:VU                       | 7            | 190         | 6                   | L                              | Р                                                  | A      | P         | Retain                            | No Particular Observation                                                                                                                                                                                          | There is no proper and safe assess towards T8231 & T8217, thus, plastics barriers were installed in lieu of 2m high barrier. Epiconmic branch failure was found on 03 May 2024. Staking to provide extra support and pruning of jaffed would to provide a clean cut was conducted on 16 May 2024. Application of insecticide and fungicide on wound was conducted on 30 April 2025, The Staking was in normal condition during the time of inspection. No further significant defects were observed. |
| U041     | Aquilaria<br>sinensis | 土沉香             | RPPHK;<br>Cap.586;<br>IUCN:VU | 10           | 318         | 4                   | М                              | A                                                  | P      | P         |                                   | No obvious old termite track was found, damage of wood tissue was observed. Peeling off of bark and sign of split of internal wood tissue was observed. Trunk wound signficantly decayed. High trunk failure risk. | Located closed to cut slope. The crack on trunk was found slightly larger since late March 2024. Peeling off of bark and split of internal wood tissue was observed in July 2024. Abnormal bark crack was found in December 2024. Adjustment of guying was conducted on 22 January 2025. Application of insecticide and fungicide was conducted on 30 April 2025.                                                                                                                                    |
| U042     | Gmelina<br>chinensis  | 石梓              | <b>КРРНК</b>                  | 6            | 150         | 2                   | M                              | Α                                                  | P      | A         |                                   | Large wound near trunk base<br>with wound wood<br>development. Trunk wound is<br>decaying.                                                                                                                         | Located closed to cut slope. Application of insecticide was conducted on 30 April 2025.                                                                                                                                                                                                                                                                                                                                                                                                              |
| U043     | Aquilaria<br>sinensis | 土沉香             | RPPHK;<br>Cap.586;<br>IUCN:VU | 9            | 310         | 4                   | М                              | Α                                                  | P      | Р         |                                   | Crack on trunk base. Trunk<br>wound significantly decayed.<br>High trunk failure risk.                                                                                                                             | Located closed to cut slope and fenced off by 2m high barrier. Application of insecticide and fungicide was conducted on 30 April 2025.                                                                                                                                                                                                                                                                                                                                                              |