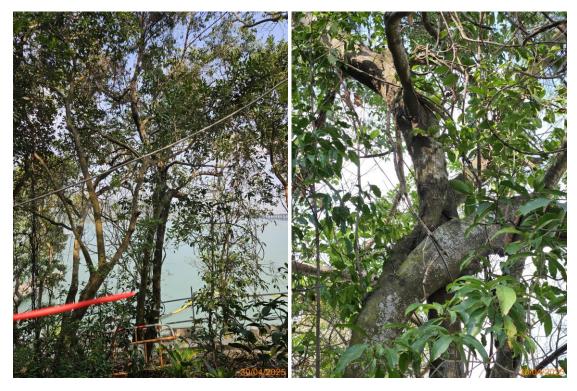

1: T8217 2: T8217\_Cross branches

3: T8217\_Trunk base 4: T8231

5: T8231\_Trunk base

6: U041

7: U041\_Abnormal bark crack on trunk

8: U041\_Abnormal bark crack on trunk\_Close up

9: U041\_Crack on trunk

10: U041\_Crown

11: U041\_Wood damage at trunk union#1

12: U041\_Wood damage at trunk union#2

13: U041\_Wood damage at trunk union#3

14: U042

15: U042\_Resprout of leave

16: U042\_Wound at trunk base

17: U043

18: U043\_Crack on trunk