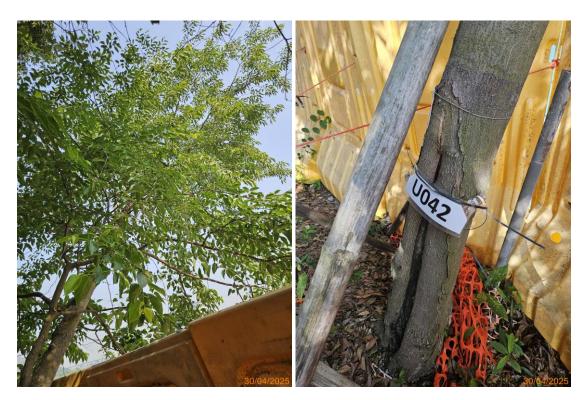

## Tree Schedule for Survey of Plant Species of Conservation Importance

| Tree No. | Species               |                 |                               | Measurements |             |                     | Amenity<br>Value<br>(High(H) / | Tree Condition (Good(G) /<br>Average(A) / Poor(P)) |        |           | Recommendation                    |                                                                                                                                                                                                                    |                                                                                                                                                                                                                                                                                                                                                                                                                                                                                                      |
|----------|-----------------------|-----------------|-------------------------------|--------------|-------------|---------------------|--------------------------------|----------------------------------------------------|--------|-----------|-----------------------------------|--------------------------------------------------------------------------------------------------------------------------------------------------------------------------------------------------------------------|------------------------------------------------------------------------------------------------------------------------------------------------------------------------------------------------------------------------------------------------------------------------------------------------------------------------------------------------------------------------------------------------------------------------------------------------------------------------------------------------------|
|          | Scientific Name       | Chinese<br>Name | Conservation<br>Status        | Height (m)   | DBH<br>(mm) | Crown<br>Spread (m) | Medium<br>(M) /<br>Low(L)      | Form                                               | Health | Structure | (Retain / Transplant /<br>Remove) | Findings                                                                                                                                                                                                           | Remark                                                                                                                                                                                                                                                                                                                                                                                                                                                                                               |
| T8217    | Canthium<br>dicoccum  | 魚骨木             | IUCN:VU                       | 9            | 220         | 6                   | L                              | P                                                  | Α      | P         | Retain                            | No Particular Observation                                                                                                                                                                                          | There is no proper and safe assess towards T8231 & T8217, thus, plastics barriers were installed in lieu of 2m high barrier.                                                                                                                                                                                                                                                                                                                                                                         |
| T8231    | Canthium<br>dicoccum  | 魚骨木             | IUCN:VU                       | 7            | 190         | 6                   | L                              | Р                                                  | A      | P         | Retain                            | No Particular Observation                                                                                                                                                                                          | There is no proper and safe assess towards T8231 & T8217, thus, plastics barriers were installed in lieu of 2m high barrier. Epiconmic branch failure was found on 03 May 2024. Staking to provide extra support and pruning of jaffed would to provide a clean cut was conducted on 16 May 2024. Application of insecticide and fungicide on wound was conducted on 30 April 2025, The Staking was in normal condition during the time of inspection. No further significant defects were observed. |
| U041     | Aquilaria<br>sinensis | 土沉香             | RPPHK;<br>Cap.586;<br>IUCN:VU | 10           | 318         | 4                   | М                              | A                                                  | P      | P         |                                   | No obvious old termite track was found, damage of wood tissue was observed. Peeling off of bark and sign of split of internal wood tissue was observed. Trunk wound signficantly decayed. High trunk failure risk. | Located closed to cut slope. The crack on trunk was found slightly larger since late March 2024. Peeling off of bark and split of internal wood tissue was observed in July 2024. Abnormal bark crack was found in December 2024. Adjustment of guying was conducted on 22 January 2025. Application of insecticide and fungicide was conducted on 30 April 2025.                                                                                                                                    |
| U042     | Gmelina<br>chinensis  | 石梓              | <b>КРРНК</b>                  | 6            | 150         | 2                   | M                              | Α                                                  | P      | A         |                                   | Large wound near trunk base<br>with wound wood<br>development. Trunk wound is<br>decaying.                                                                                                                         | Located closed to cut slope. Application of insecticide was conducted on 30 April 2025.                                                                                                                                                                                                                                                                                                                                                                                                              |
| U043     | Aquilaria<br>sinensis | 土沉香             | RPPHK;<br>Cap.586;<br>IUCN:VU | 9            | 310         | 4                   | М                              | Α                                                  | P      | Р         |                                   | Crack on trunk base. Trunk<br>wound significantly decayed.<br>High trunk failure risk.                                                                                                                             | Located closed to cut slope and fenced off by 2m high barrier. Application of insecticide and fungicide was conducted on 30 April 2025.                                                                                                                                                                                                                                                                                                                                                              |