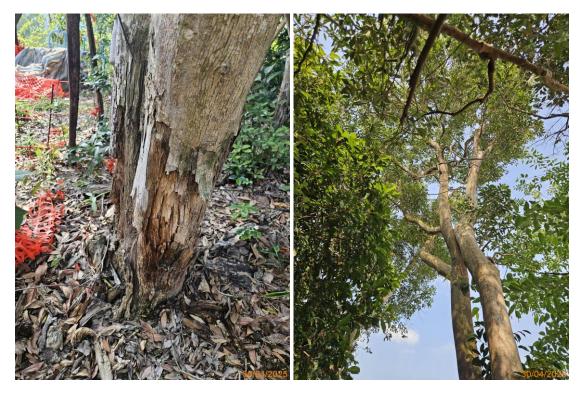

1: T8217 2: T8217\_Cross branches

3: T8217\_Trunk base 4: T8231

5: T8231\_Trunk base

6: U041

7: U041\_Abnormal bark crack on trunk

8: U041\_Abnormal bark crack on trunk\_Close up

9: U041\_Crack on trunk

10: U041\_Crown

## Tree Schedule for Survey of Plant Species of Conservation Importance

| Tree No. | Species               |                 |                               | Measurements |             |                     | Amenity<br>Value<br>(High(H) / | Tree Condition (Good(G) /<br>Average(A) / Poor(P)) |        |           | Recommendation                    |                                                                                                                                                                                                                    |                                                                                                                                                                                                                                                                                                                                                                                                                                                                                                      |
|----------|-----------------------|-----------------|-------------------------------|--------------|-------------|---------------------|--------------------------------|----------------------------------------------------|--------|-----------|-----------------------------------|--------------------------------------------------------------------------------------------------------------------------------------------------------------------------------------------------------------------|------------------------------------------------------------------------------------------------------------------------------------------------------------------------------------------------------------------------------------------------------------------------------------------------------------------------------------------------------------------------------------------------------------------------------------------------------------------------------------------------------|
|          | Scientific Name       | Chinese<br>Name | Conservation<br>Status        | Height (m)   | DBH<br>(mm) | Crown<br>Spread (m) | Medium<br>(M) /<br>Low(L)      | Form                                               | Health | Structure | (Retain / Transplant /<br>Remove) | Findings                                                                                                                                                                                                           | Remark                                                                                                                                                                                                                                                                                                                                                                                                                                                                                               |
| T8217    | Canthium<br>dicoccum  | 魚骨木             | IUCN:VU                       | 9            | 220         | 6                   | L                              | P                                                  | Α      | P         | Retain                            | No Particular Observation                                                                                                                                                                                          | There is no proper and safe assess towards T8231 & T8217, thus, plastics barriers were installed in lieu of 2m high barrier.                                                                                                                                                                                                                                                                                                                                                                         |
| T8231    | Canthium<br>dicoccum  | 魚骨木             | IUCN:VU                       | 7            | 190         | 6                   | L                              | Р                                                  | A      | P         | Retain                            | No Particular Observation                                                                                                                                                                                          | There is no proper and safe assess towards T8231 & T8217, thus, plastics barriers were installed in lieu of 2m high barrier. Epiconmic branch failure was found on 03 May 2024. Staking to provide extra support and pruning of jaffed would to provide a clean cut was conducted on 16 May 2024. Application of insecticide and fungicide on wound was conducted on 30 April 2025, The Staking was in normal condition during the time of inspection. No further significant defects were observed. |
| U041     | Aquilaria<br>sinensis | 土沉香             | RPPHK;<br>Cap.586;<br>IUCN:VU | 10           | 318         | 4                   | М                              | A                                                  | P      | P         |                                   | No obvious old termite track was found, damage of wood tissue was observed. Peeling off of bark and sign of split of internal wood tissue was observed. Trunk wound signficantly decayed. High trunk failure risk. | Located closed to cut slope. The crack on trunk was found slightly larger since late March 2024. Peeling off of bark and split of internal wood tissue was observed in July 2024. Abnormal bark crack was found in December 2024. Adjustment of guying was conducted on 22 January 2025. Application of insecticide and fungicide was conducted on 30 April 2025.                                                                                                                                    |
| U042     | Gmelina<br>chinensis  | 石梓              | <b>КРРНК</b>                  | 6            | 150         | 2                   | M                              | Α                                                  | P      | A         |                                   | Large wound near trunk base<br>with wound wood<br>development. Trunk wound is<br>decaying.                                                                                                                         | Located closed to cut slope. Application of insecticide was conducted on 30 April 2025.                                                                                                                                                                                                                                                                                                                                                                                                              |
| U043     | Aquilaria<br>sinensis | 土沉香             | RPPHK;<br>Cap.586;<br>IUCN:VU | 9            | 310         | 4                   | М                              | Α                                                  | P      | Р         |                                   | Crack on trunk base. Trunk<br>wound significantly decayed.<br>High trunk failure risk.                                                                                                                             | Located closed to cut slope and fenced off by 2m high barrier. Application of insecticide and fungicide was conducted on 30 April 2025.                                                                                                                                                                                                                                                                                                                                                              |