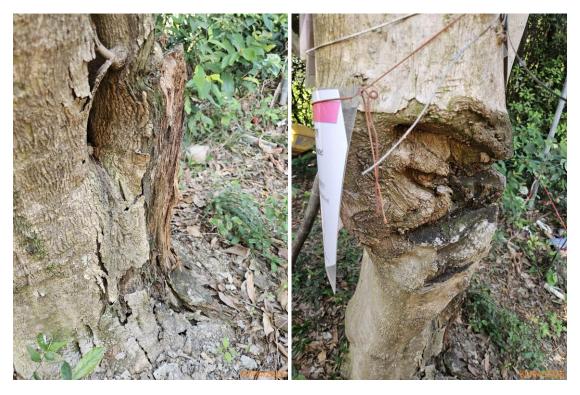

11: U041\_Wood damage at trunk union#1

12: U041\_Wood damage at trunk union#2

13: U041\_Wood damage at trunk union#3

14: U042

15: U042\_Resprout of leave

16: U042\_Wound at trunk base

17: U043

18: U043\_Crack on trunk

19: U043\_Crown

20: U043\_Wound on trunk#1

21: U043\_Wound on trunk#2

22: U043\_Wound on trunk#3

23: Temporary protective fencing for U041, U042 and U043

24: Application of pesticide for U043

25: Adjust protection pad for U041