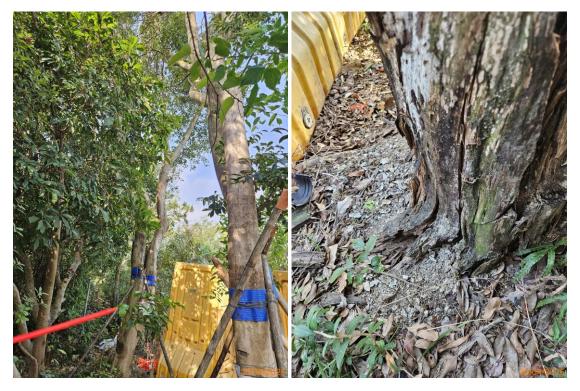

1: T8217 2: T8217\_Cross branches

3: T8217\_Trunk base 4: T8231

5: T8231\_Trunk base

6: U041

7: U041\_Abnormal bark crack on trunk

8: U041\_Abnormal bark crack on trunk\_Close up

9: U041\_Crack on trunk

10: U041\_Crown

11: U041\_Wood damage at trunk union#1

12: U041\_Wood damage at trunk union#2

13: U041\_Wood damage at trunk union#3

14: U042

15: U042\_Resprout of leave

16: U042\_Wound at trunk base

17: U043

18: U043\_Crack on trunk

19: U043\_Crown

20: U043\_Wound on trunk#1

21: U043\_Wound on trunk#2

22: U043\_Wound on trunk#3

23: Temporary protective fencing for U041, U042 and U043

24: Application of pesticide for U043

25: Adjust protection pad for U041

## CEDD Contract No. NL/2020/05 Tung Chung New Town Extension – Site Formation and Infrastructure Works at Ma Wan Chung