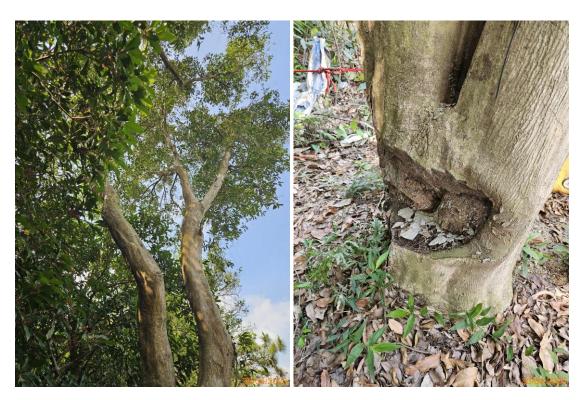

1: T8217 2: T8217\_Cross branches

3: T8217\_Trunk base 4: T8231

5: T8231\_Trunk base

6: U041

7: U041\_Abnormal bark crack on trunk

8: U041\_Abnormal bark crack on trunk\_Close up

9: U041\_Crack on trunk

10: U041\_Crown

11: U041\_Wood damage at trunk union#1

12: U041\_Wood damage at trunk union#2

13: U041\_Wood damage at trunk union#3

14: U042

15: U042\_Resprout of leave

16: U042\_Wound at trunk base

17: U043

18: U043\_Crack on trunk

19: U043\_Crown

20: U043\_Wound on trunk#1

21: U043\_Wound on trunk#2

22: U043\_Wound on trunk#3

23: Temporary protective fencing for U041, U042 and U043

24: Application of pesticide for U043

25: Adjust protection pad for U041