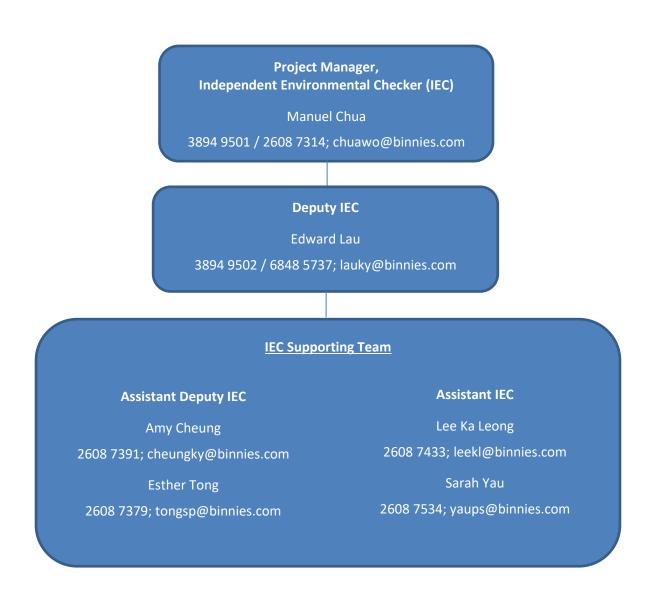

### 4. Management Organization of the Independent Environmental Checker and the Supporting Team

The management organization of the Independent Environmental Checker (IEC), including names of the IEC and Deputy IEC and their contact details are set out in Table 4 below:

Table 4: Contact Information of the IEC

| Name        | Position   | Telephone        | Email              |
|-------------|------------|------------------|--------------------|
| Manuel Chua | IEC        | 3894 9501 / 2608 | chuawo@binnies.com |
|             |            | 7314             |                    |
| Edward Lau  | Deputy IEC | 3894 9502 / 6848 | lauky@binnies.com  |
|             |            | 5737             |                    |

The organization chart of the IEC and the supporting team required under EP Condition 2.11 is given in **Attachment IV**.

### **Attachment IV**

Organization Chart of Independent Environmental Checker (IEC) and the Supporting Team

### Agreement No. CE 59/2017 (EP) - Independent Environmental Checker for Tung Chung New Town Extension - Investigation

Management Organization of Independent Environmental Checker (IEC)
and the Supporting Team